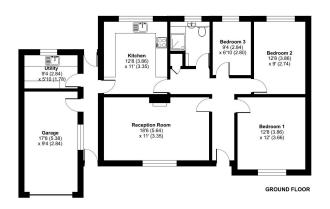

## Trelawney Road, Callington, PL17

Approximate Area = 1183 sq ft / 109.9 sq m
For identification only - Not to scale

Floor plan produced in accordance with RICS Property Measurement Standards incorporating International Property Measurement Standards (EMSZ posidential). 9 michyecom 2025. Produced for Ben Estates TA Ben Langton Powered By exp. REF: 1278763