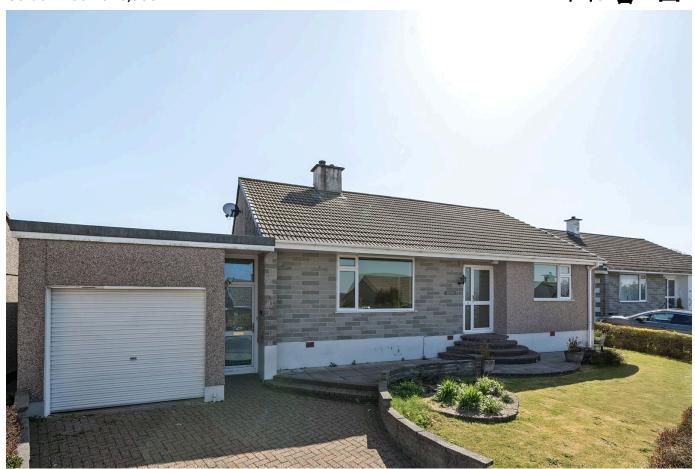

## Trelawney Road, Callington, PL17

Guide Price £325,000

A three-bedroom detached bungalow, ideally situated in the heart of Callington and just moments from local amenities. Occupying a generous-sized plot, the property benefits from a private driveway, garage, and a south-facing garden.

## **Key Features**

- TO ARRANGE A VIEWING PLEASE QUOTE BL0650
- · Three Bedrooms
- · Private Driveway
- Generous-Sized Plot
- · Utility Room

- · Detached Bungalow
- · No Onward Chain
- Garage
- South Facing Garden
- Stunning Kit Hill Views