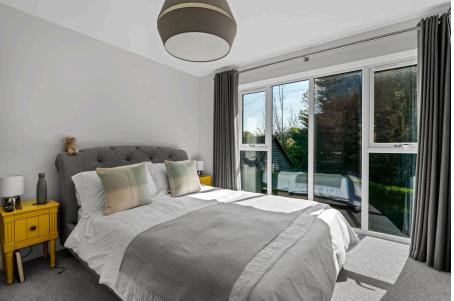

- 19 ft lounge / diner with wood burning fireplace and French doors onto the gardenConverted garage now a
- handy home office / playroom
- · Master bedroom with en suite shower room
- Built in 2018 and benefitting from the remaining NHBC warranty
- LT. Property Ref ST0728