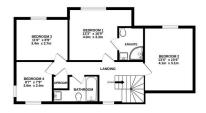

GROUND FLOOR 719 sq.ft. (66.8 sq.m.) approx.

1ST FLOOR 622 sq.ft. (57.7 sq.m.) approx.

TOTAL FLOOR AREA: 1341 sq.ft. (124.6 sq.m.) approx. Which savey attempt has been asade to ensure the accuracy of the floorgian contained here, measurements were approxed on the same of the prospective purchaser. The same is the intravative purchases with share floor data is such by any prospective purchaser. The same is the same of the same of these total and to guarantee as to the hardwork floorge region.