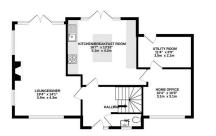

GROUND FLOOR 719 sq.ft. (66.8 sq.m.) approx.

1ST FLOOR 622 sq.ft. (57.7 sq.m.) approx.

TOTAL FLOOR AREA: 1341 sq.ft. (124.6 sq.m.) approx. Which savey attempt has been asade to ensure the accuracy of the floorgian contained here, measurements were approxed on the same of the prospective purchaser. The same is the intravative purchases with share floor data is such by any prospective purchaser. The same is the same of the same of these total and to guarantee as to the hardwork floorge region.