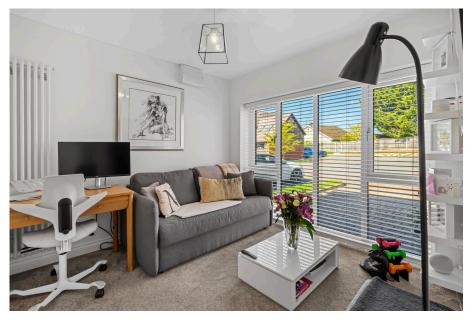

- 19 ft lounge / diner with wood burning fireplace and French doors onto the gardenConverted garage now a
- handy home office / playroom
- · Master bedroom with en suite shower room
- Built in 2018 and benefitting from the remaining NHBC warranty
- LT. Property Ref ST0728