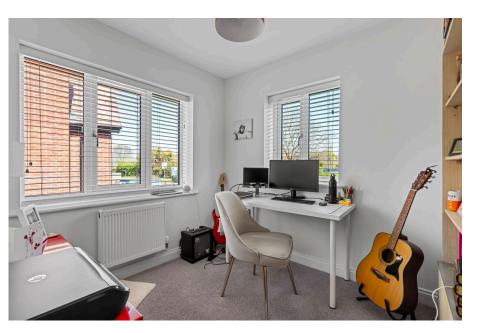

- 19 ft lounge / diner with wood burning fireplace and French doors onto the gardenConverted garage now a
- handy home office / playroom
- · Master bedroom with en suite shower room
- Built in 2018 and benefitting from the remaining NHBC warranty
- LT. Property Ref ST0728