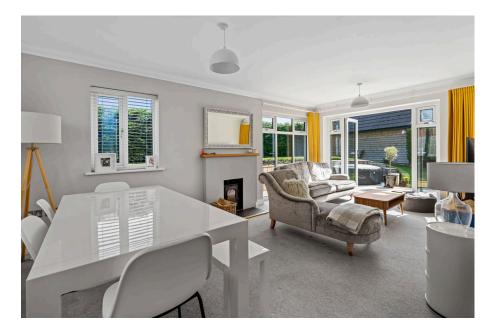

- 19 ft lounge / diner with wood burning fireplace and French doors onto the gardenConverted garage now a
- handy home office / playroom
- · Master bedroom with en suite shower room
- Built in 2018 and benefitting from the remaining NHBC warranty
- LT. Property Ref ST0728