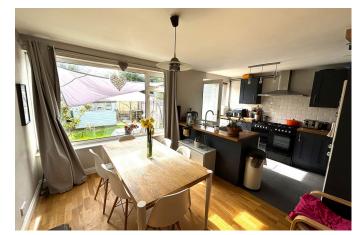

- · Desirable Larkhall Village location
- Three Bedrooms
- Refitted open plan Kitchen/Dining Room
- · Gas central heating and double glazing
- · 940 years lease remaining

GROUND FLOOR 435 sq.ft. (40.4 sq.m.) approx.