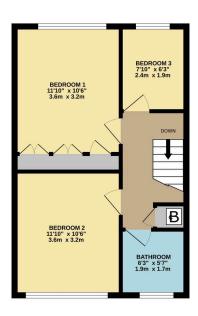

1ST FLOOR 437 sq.ft. (40.6 sq.m.) approx.

Whist every attempt has been made one ensure the accuracy of the floorpian contained here, measurement of doors, windows, nooms and any other items are approximate and no responsibility is staken for any error omission or mis statement. This plan is for illustrative proposes only and should be used as such by any prospective purchaser. The services, systems and appliances shown have not been tested and no guarant as to their operations of contents of the control of t