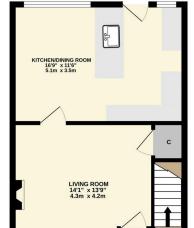

- · Desirable Larkhall Village location
- Three Bedrooms
- Refitted open plan Kitchen/Dining Room
- · Gas central heating and double glazing
- · 940 years lease remaining

GROUND FLOOR 435 sq.ft. (40.4 sq.m.) approx.