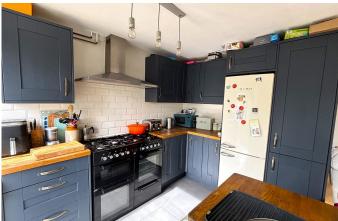

- · Desirable Larkhall Village location
- Three Bedrooms
- Refitted open plan Kitchen/Dining Room
- · Gas central heating and double glazing
- · 940 years lease remaining

GROUND FLOOR 435 sq.ft. (40.4 sq.m.) approx.