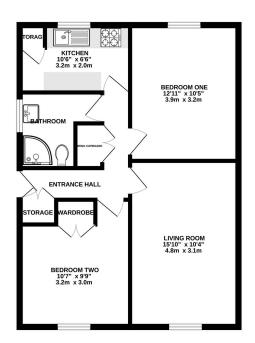

SECOND FLOOR 601 sq.ft. (55.8 sq.m.) approx.

TOTAL FLOOR AREA: 601 sq.ft. (55.8 sq.m.) approx.

White every attempt has been made to ensure the accuracy of the tooppian contained here, measurement of doors, vedered, norms and any expressional and no responsibility is taken for any error, oriestant or mis-statement. This plan is for iterative purposes only and should be used as such by any originative purposes. The plan is the statement of the plan is t