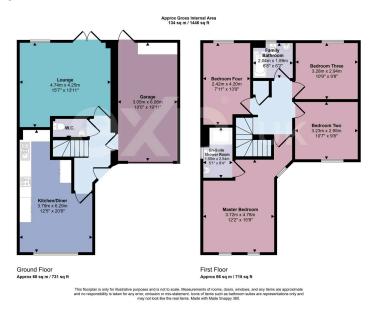

## Please Quote Ref JK1243 *Guide Price £425,000 - £450,000*

Tucked away on a private cul-de-sac in Paignton's sought-after Whiterock area, this gem of a 4-bed detached family home combines contemporary style with practical family living—offered with no onward chain. Built in 2020 and maintained to a high standard by its original owners, it features a bright hallway, spacious living room with French doors to the landscaped rear garden, and an extended kitchen/diner ideal for entertaining. Includes a cloakroom and integral garage with power, lighting and utility area. Upstairs offers 4 double bedrooms, including a master with en-suite, plus a sleek family bathroom. Upgrades include a K-Rend exterior treated with KNAUF silicon paint (50-year guarantee), new composite front door, driveway with EV charger, and front/rear CCTV. Close to schools, South Devon College, and Devonshire Retail Park.