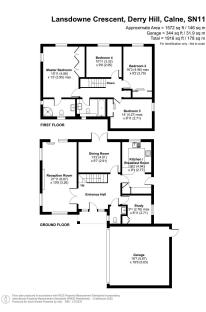

# Lansdowne Crescent, Derry Hill Offers Over £550,000

🍋 4 🚰 2 🚍 3

**Reference: SW0341** Executive style four bedroom detached family home with three reception rooms and double garage pleasantly situated in a quiet cul de sac in a sought after village location within easy access to Chippenham & Calne. The property offers spacious and flexible accommodation arranged over two floors and in brief comprises; Large, welcoming entrance hallway with the stairs rising to the first floor and doors off to all rooms, dual aspect lounge with access to the garden, kitchen / breakfast room, dining room with access to the garden, study and downstairs cloakroom. To the first floor are four well proportioned bedrooms, the master with re-fitted en-suite shower room, and a family bathroom. The property would benefit from a degree of cosmetic updating and would be ideal for buyers who would like to put their own stamp on a property and create their dream home. Outside there is an enclosed, easily maintainable garden that offers a good degree of privacy and a double garage with driveway parking in front. The property is offered to the market with NO ONWARD CHAIN and an early internal viewing is highly recommended.