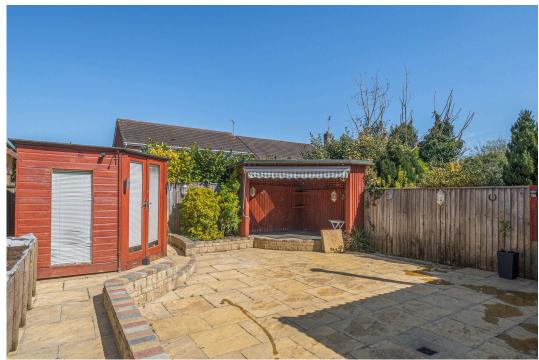

## Heron Way, Chippenham

Offers Over £385,000

Reference; SW0341. Extended & much improved three bedroom detached property offering spacious and very well presented accommodation throughout ideally situated in a popular cul de sac location on the favoured Western side of Town within easy access of the town centre with mainline railway station and M4 motorway. In brief the accommodation comprises; Entrance hallway with the stairs rising to the first floor, lounge, large open plan kitchen / dining / family with modern fitted kitchen, wood burner and double doors opening to the garden, utility room with access into the integral garage and a downstairs shower room. To the first floor are three spacious bedrooms, the master with a small en-suite shower, and a family bathroom. To the front is a driveway leading to the single garage whilst to the rear is an enclosed, easily maintainable garden laid mainly to patio. An internal viewing is highly recommended.

· Easily Maintainable Garden

 Single Garage & Driveway **Parking** 