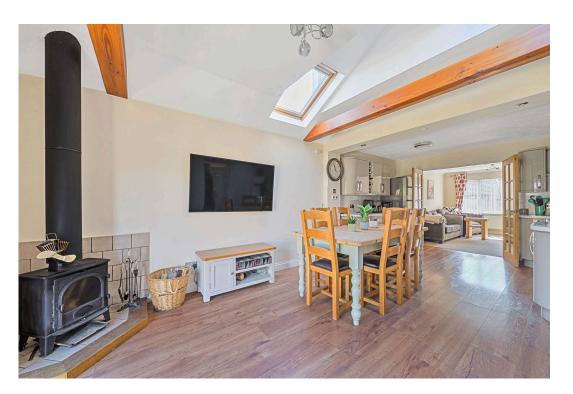

## Heron Way, Chippenham

Offers Over £385,000

Reference; SW0341. Extended & much improved three bedroom detached property offering spacious and very well presented accommodation throughout ideally situated in a popular cul de sac location on the favoured Western side of Town within easy access of the town centre with mainline railway station and M4 motorway. In brief the accommodation comprises; Entrance hallway with the stairs rising to the first floor, lounge, large open plan kitchen / dining / family with modern fitted kitchen, wood burner and double doors opening to the garden, utility room with access into the integral garage and a downstairs shower room. To the first floor are three spacious bedrooms, the master with a small en-suite shower, and a family bathroom. To the front is a driveway leading to the single garage whilst to the rear is an enclosed, easily maintainable garden laid mainly to patio. An internal viewing is highly recommended.

· Easy Access To The M4 Motorway & Town Centre

• Popular Cul De Sac Location • Extended Detached House

· Large Open Plan Kitchen / Dining / Family Room

· Utility Room

Three Spacious Bedrooms

En-Suite, Family Bathroom & Downstairs Shower Room