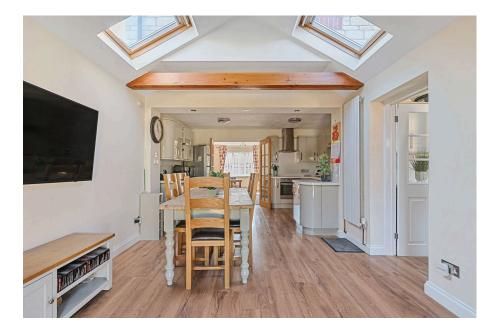

## Heron Way, Chippenham

Offers Over £385,000

Reference; SW0341. Extended & much improved three bedroom detached property offering spacious and very well presented accommodation throughout ideally situated in a popular cul de sac location on the favoured Western side of Town within easy access of the town centre with mainline railway station and M4 motorway. In brief the accommodation comprises; Entrance hallway with the stairs rising to the first floor, lounge, large open plan kitchen / dining / family with modern fitted kitchen, wood burner and double doors opening to the garden, utility room with access into the integral garage and a downstairs shower room. To the first floor are three spacious bedrooms, the master with a small en-suite shower, and a family bathroom. To the front is a driveway leading to the single garage whilst to the rear is an enclosed, easily maintainable garden laid mainly to patio. An internal viewing is highly recommended.