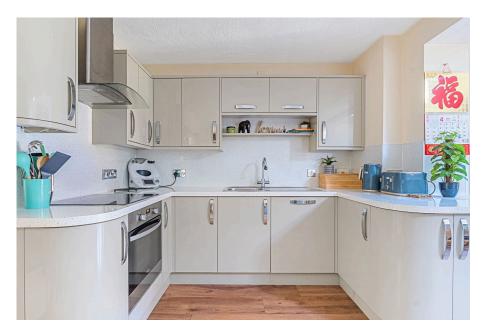

## Heron Way, Chippenham

Offers Over £385,000

Reference; SW0341. Extended & much improved three bedroom detached property offering spacious and very well presented accommodation throughout ideally situated in a popular cul de sac location on the favoured Western side of Town within easy access of the town centre with mainline railway station and M4 motorway. In brief the accommodation comprises; Entrance hallway with the stairs rising to the first floor, lounge, large open plan kitchen / dining / family with modern fitted kitchen, wood burner and double doors opening to the garden, utility room with access into the integral garage and a downstairs shower room. To the first floor are three spacious bedrooms, the master with a small en-suite shower, and a family bathroom. To the front is a driveway leading to the single garage whilst to the rear is an enclosed, easily maintainable garden laid mainly to patio. An internal viewing is highly recommended.

· Easy Access To The M4 Motorway & Town Centre

• Popular Cul De Sac Location • Extended Detached House

· Large Open Plan Kitchen / Dining / Family Room

· Utility Room

Three Spacious Bedrooms

En-Suite, Family Bathroom & Downstairs Shower Room