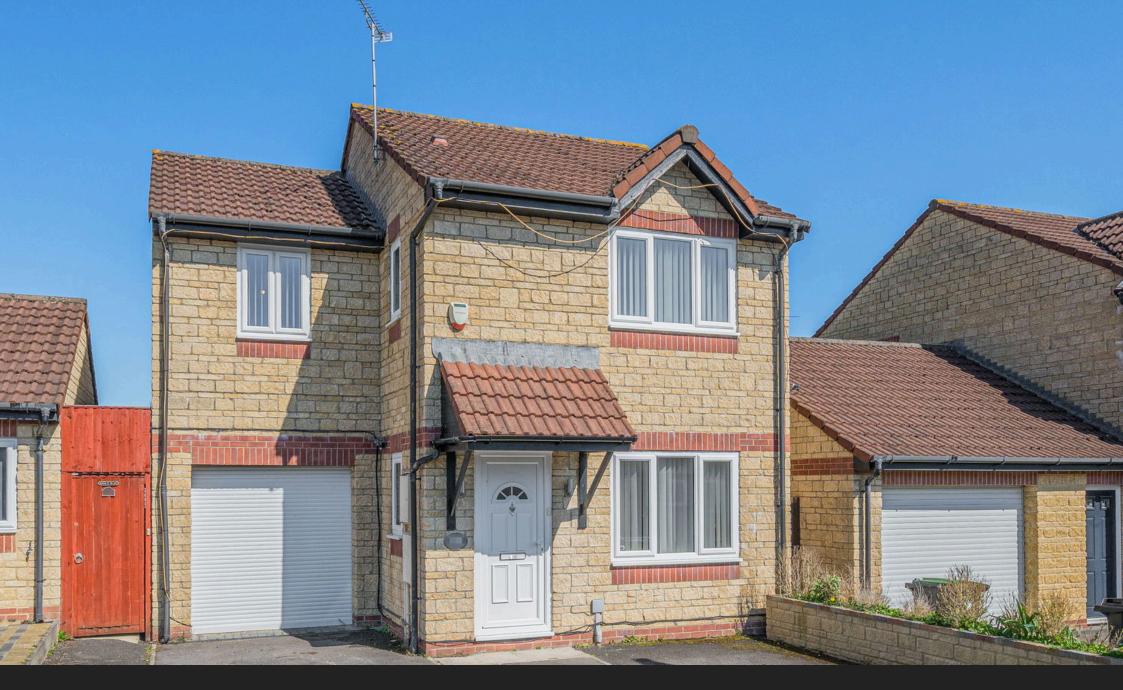

## Heron Way, Chippenham

Offers Over £385,000

Reference; SW0341. Extended & much improved three bedroom detached property offering spacious and very well presented accommodation throughout ideally situated in a popular cul de sac location on the favoured Western side of Town within easy access of the town centre with mainline railway station and M4 motorway. In brief the accommodation comprises; Entrance hallway with the stairs rising to the first floor, lounge, large open plan kitchen / dining / family with modern fitted kitchen, wood burner and double doors opening to the garden, utility room with access into the integral garage and a downstairs shower room. To the first floor are three spacious bedrooms, the master with a small en-suite shower, and a family bathroom. To the front is a driveway leading to the single garage whilst to the rear is an enclosed, easily maintainable garden laid mainly to patio. An internal viewing is highly recommended.

· Easy Access To The M4 Motorway & Town Centre

• Popular Cul De Sac Location • Extended Detached House

· Large Open Plan Kitchen / Dining / Family Room

· Utility Room

Three Spacious Bedrooms

En-Suite, Family Bathroom & Downstairs Shower Room