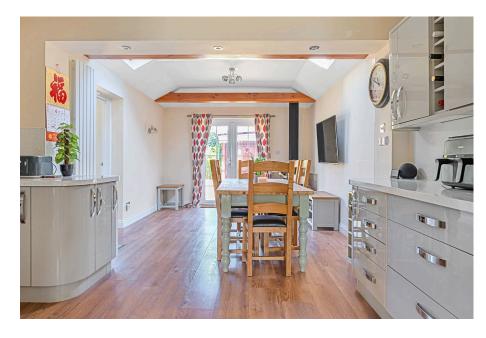

## Heron Way, Chippenham

Offers Over £385,000

Reference; SW0341. Extended & much improved three bedroom detached property offering spacious and very well presented accommodation throughout ideally situated in a popular cul de sac location on the favoured Western side of Town within easy access of the town centre with mainline railway station and M4 motorway. In brief the accommodation comprises; Entrance hallway with the stairs rising to the first floor, lounge, large open plan kitchen / dining / family with modern fitted kitchen, wood burner and double doors opening to the garden, utility room with access into the integral garage and a downstairs shower room. To the first floor are three spacious bedrooms, the master with a small en-suite shower, and a family bathroom. To the front is a driveway leading to the single garage whilst to the rear is an enclosed, easily maintainable garden laid mainly to patio. An internal viewing is highly recommended.