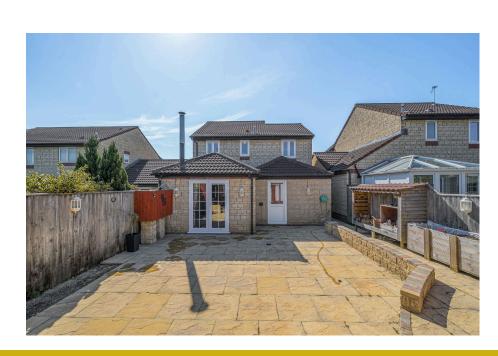

## Heron Way, Chippenham

Offers Over £385,000

Reference; SW0341. Extended & much improved three bedroom detached property offering spacious and very well presented accommodation throughout ideally situated in a popular cul de sac location on the favoured Western side of Town within easy access of the town centre with mainline railway station and M4 motorway. In brief the accommodation comprises; Entrance hallway with the stairs rising to the first floor, lounge, large open plan kitchen / dining / family with modern fitted kitchen, wood burner and double doors opening to the garden, utility room with access into the integral garage and a downstairs shower room. To the first floor are three spacious bedrooms, the master with a small en-suite shower, and a family bathroom. To the front is a driveway leading to the single garage whilst to the rear is an enclosed, easily maintainable garden laid mainly to patio. An internal viewing is highly recommended.

· Easily Maintainable Garden

 Single Garage & Driveway **Parking** 