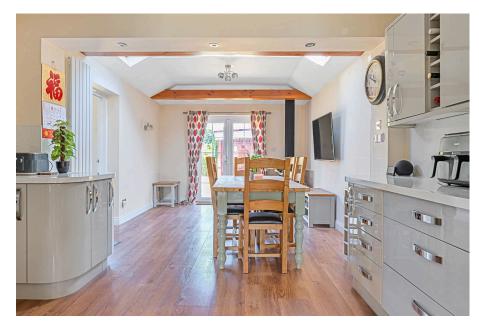

# Heron Way, Chippenham Guide Price £395,000

🍋 3 🚰 3 🚍 2

**Reference**; **SW0341**. Extended & much improved three bedroom detached property offering spacious and very well presented accommodation throughout ideally situated in a popular cul de sac location on the favoured Western side of Town within easy access of the town centre with mainline railway station and M4 motorway. In brief the accommodation comprises; Entrance hallway with the stairs rising to the first floor, lounge, large open plan kitchen / dining / family with modern fitted kitchen, wood burner and double doors opening to the garden, utility room with access into the integral garage and a downstairs shower room. To the first floor are three spacious bedrooms, the master with a small en-suite shower, and a family bathroom. To the front is a driveway leading to the single garage whilst to the rear is an enclosed, easily maintainable garden laid mainly to patio. An internal viewing is highly recommended.

Certified Theorem Statement Standards in accordance with ISCS Property Masurement Standards incorposition Property Masurement Standards (PMSZ Standards (PMSZ

- Please Quote Reference SW0341
- Popular Cul De Sac Location
  Extended Detached House
- Large Open Plan Kitchen / 
  Uti Dining / Family Room
- Three Spacious Bedrooms
- Easily Maintainable Garden