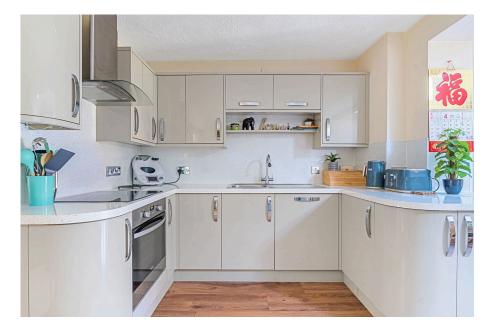

# Heron Way, Chippenham Guide Price £395,000

🍋 3 🚰 3 🚍 2

**Reference**; **SW0341**. Extended & much improved three bedroom detached property offering spacious and very well presented accommodation throughout ideally situated in a popular cul de sac location on the favoured Western side of Town within easy access of the town centre with mainline railway station and M4 motorway. In brief the accommodation comprises; Entrance hallway with the stairs rising to the first floor, lounge, large open plan kitchen / dining / family with modern fitted kitchen, wood burner and double doors opening to the garden, utility room with access into the integral garage and a downstairs shower room. To the first floor are three spacious bedrooms, the master with a small en-suite shower, and a family bathroom. To the front is a driveway leading to the single garage whilst to the rear is an enclosed, easily maintainable garden laid mainly to patio. An internal viewing is highly recommended.