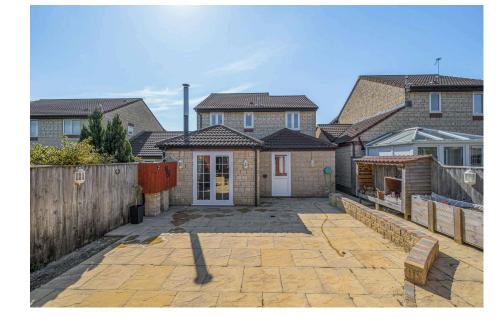

# Heron Way, Chippenham Guide Price £395,000

🍋 3 🚰 3 🚍 2

**Reference**; **SW0341**. Extended & much improved three bedroom detached property offering spacious and very well presented accommodation throughout ideally situated in a popular cul de sac location on the favoured Western side of Town within easy access of the town centre with mainline railway station and M4 motorway. In brief the accommodation comprises; Entrance hallway with the stairs rising to the first floor, lounge, large open plan kitchen / dining / family with modern fitted kitchen, wood burner and double doors opening to the garden, utility room with access into the integral garage and a downstairs shower room. To the first floor are three spacious bedrooms, the master with a small en-suite shower, and a family bathroom. To the front is a driveway leading to the single garage whilst to the rear is an enclosed, easily maintainable garden laid mainly to patio. An internal viewing is highly recommended.