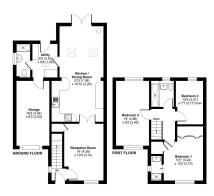

# **Property Information**

Freehold

Council Tax Band; D

Gas Fired Central Heating

EPC Rating; C

Heron Way, Chippenham, SN14 Approximate Area = 1000 sq ft / 92.9 sq m Garage = 130 sq ft / 12 sq m Total = 1130 sq ft / 104.9 sq m