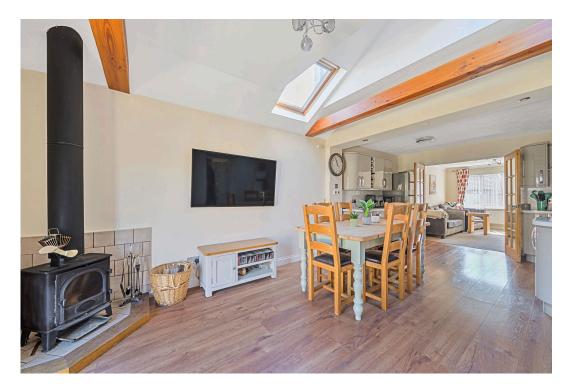

# Heron Way, Chippenham Guide Price £395,000

🍋 3 🚰 3 🚍 2

**Reference**; **SW0341**. Extended & much improved three bedroom detached property offering spacious and very well presented accommodation throughout ideally situated in a popular cul de sac location on the favoured Western side of Town within easy access of the town centre with mainline railway station and M4 motorway. In brief the accommodation comprises; Entrance hallway with the stairs rising to the first floor, lounge, large open plan kitchen / dining / family with modern fitted kitchen, wood burner and double doors opening to the garden, utility room with access into the integral garage and a downstairs shower room. To the first floor are three spacious bedrooms, the master with a small en-suite shower, and a family bathroom. To the front is a driveway leading to the single garage whilst to the rear is an enclosed, easily maintainable garden laid mainly to patio. An internal viewing is highly recommended.