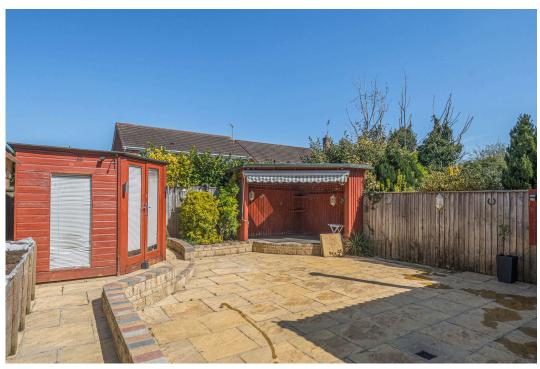

# Heron Way, Chippenham Guide Price £395,000

🍋 3 🚰 3 🚍 2

**Reference**; **SW0341**. Extended & much improved three bedroom detached property offering spacious and very well presented accommodation throughout ideally situated in a popular cul de sac location on the favoured Western side of Town within easy access of the town centre with mainline railway station and M4 motorway. In brief the accommodation comprises; Entrance hallway with the stairs rising to the first floor, lounge, large open plan kitchen / dining / family with modern fitted kitchen, wood burner and double doors opening to the garden, utility room with access into the integral garage and a downstairs shower room. To the first floor are three spacious bedrooms, the master with a small en-suite shower, and a family bathroom. To the front is a driveway leading to the single garage whilst to the rear is an enclosed, easily maintainable garden laid mainly to patio. An internal viewing is highly recommended.