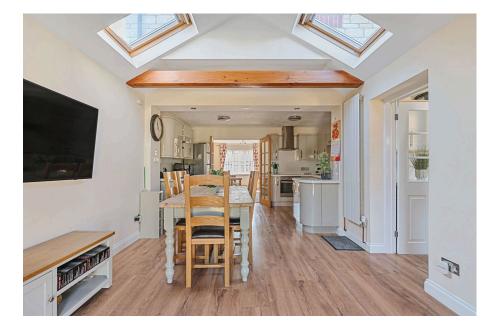

# Heron Way, Chippenham Guide Price £395,000

🍋 3 🚰 3 🚍 2

**Reference**; **SW0341**. Extended & much improved three bedroom detached property offering spacious and very well presented accommodation throughout ideally situated in a popular cul de sac location on the favoured Western side of Town within easy access of the town centre with mainline railway station and M4 motorway. In brief the accommodation comprises; Entrance hallway with the stairs rising to the first floor, lounge, large open plan kitchen / dining / family with modern fitted kitchen, wood burner and double doors opening to the garden, utility room with access into the integral garage and a downstairs shower room. To the first floor are three spacious bedrooms, the master with a small en-suite shower, and a family bathroom. To the front is a driveway leading to the single garage whilst to the rear is an enclosed, easily maintainable garden laid mainly to patio. An internal viewing is highly recommended.

Certified Theorem Statement Standards in accordance with ISCS Property Masurement Standards incorposition Property Masurement Standards (PMSZ Standards (PMSZ

- Please Quote Reference SW0341
- Popular Cul De Sac Location
  Extended Detached House
- Large Open Plan Kitchen / 
  Uti Dining / Family Room
- Three Spacious Bedrooms
- Easily Maintainable Garden