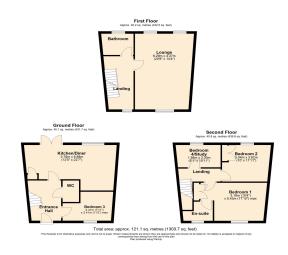

## **Ref: NE0738**

Located in the sought after Coopers Edge development, this beautifully presented four-bedroom, three-storey townhouse offers the ideal blend of space, style, and convenience.

Step inside to find versatile living across three floors, perfect for modern family life. The ground floor features a bright, open-plan kitchen/dining room with French doors leading out to a private south west facing garden, ideal for sunny afternoons and evening entertaining. There is also a handy downstairs cloakroom and bedroom 3.

Upstairs, a generous hallway, living room and family bathroom. The top floor boasts a spacious master bedroom with en-suite and an additional large double bedroom as well as a 4th bedroom / study.

Outside, you'll find a private driveway and garage.

nikiellis.exp.uk.com

Floor Area: sq. ft. Tenure: Not given Service Charge: £ per annum Ground Rent: £ per annum