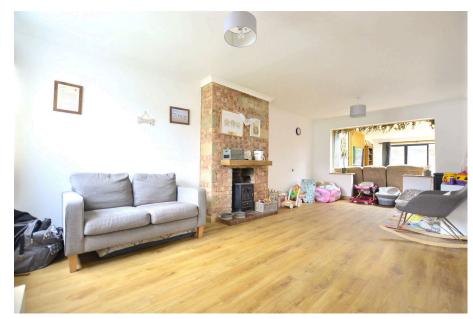

- POPULAR HUCCLECOTE LOCATION
- OPEN PLAN KITCHEN / LIVING / DINING SPACE
- BATHROOM AND WC
- GARDEN TO REAR
- REF DH0109

Daryl Hill powered by eXp is pleased to present to the market this deceptive family home set in the enduringly popular Hucclecote. The home has been extended to the rear to provide a stunning open plan kitchen diner living space which provides ample space for family activities. The ground floor is complete with a further reception room, ground floor WC and part integral garage. The first floor has three bedrooms and an updated bathroom. Outside to the rear there is an enclosed garden with side access, whilst the front offers off road parking for 2-3 cars and an area of lawn.