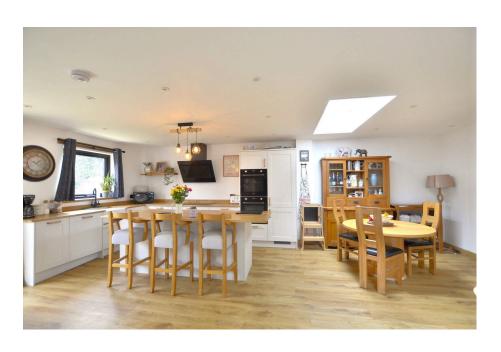

- POPULAR HUCCLECOTE LOCATION
- OPEN PLAN KITCHEN / LIVING / DINING SPACE
- BATHROOM AND WC
- GARDEN TO REAR
- REF DH0109

Daryl Hill powered by eXp is pleased to present to the market this deceptive family home set in the enduringly popular Hucclecote. The home has been extended to the rear to provide a stunning open plan kitchen diner living space which provides ample space for family activities. The ground floor is complete with a further reception room, ground floor WC and part integral garage. The first floor has three bedrooms and an updated bathroom. Outside to the rear there is an enclosed garden with side access, whilst the front offers off road parking for 2-3 cars and an area of lawn.