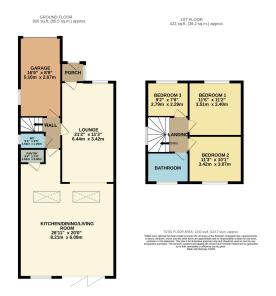

- POPULAR HUCCLECOTE LOCATION
- OPEN PLAN KITCHEN / LIVING / DINING SPACE
- BATHROOM AND WC
- GARDEN TO REAR
- REF DH0109

Daryl Hill powered by eXp is pleased to present to the market this deceptive family home set in the enduringly popular Hucclecote. The home has been extended to the rear to provide a stunning open plan kitchen diner living space which provides ample space for family activities. The ground floor is complete with a further reception room, ground floor WC and part integral garage. The first floor has three bedrooms and an updated bathroom. Outside to the rear there is an enclosed garden with side access, whilst the front offers off road parking for 2-3 cars and an area of lawn.