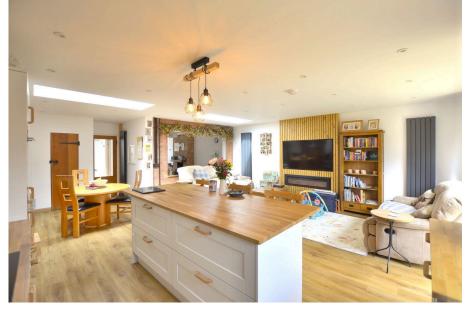

- POPULAR HUCCLECOTE LOCATION
- OPEN PLAN KITCHEN / LIVING / DINING SPACE
- BATHROOM AND WC
- GARDEN TO REAR
- REF DH0109

Daryl Hill powered by eXp is pleased to present to the market this deceptive family home set in the enduringly popular Hucclecote. The home has been extended to the rear to provide a stunning open plan kitchen diner living space which provides ample space for family activities. The ground floor is complete with a further reception room, ground floor WC and part integral garage. The first floor has three bedrooms and an updated bathroom. Outside to the rear there is an enclosed garden with side access, whilst the front offers off road parking for 2-3 cars and an area of lawn.