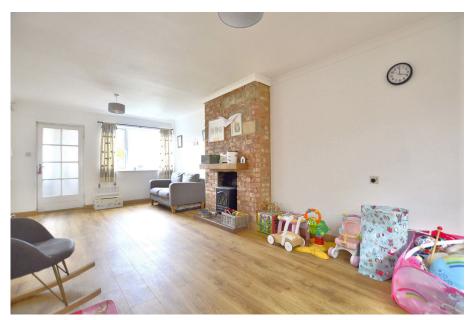

- POPULAR HUCCLECOTE LOCATION
- OPEN PLAN KITCHEN / LIVING / DINING SPACE
- BATHROOM AND WC
- GARDEN TO REAR
- REF DH0109

Daryl Hill powered by eXp is pleased to present to the market this deceptive family home set in the enduringly popular Hucclecote. The home has been extended to the rear to provide a stunning open plan kitchen diner living space which provides ample space for family activities. The ground floor is complete with a further reception room, ground floor WC and part integral garage. The first floor has three bedrooms and an updated bathroom. Outside to the rear there is an enclosed garden with side access, whilst the front offers off road parking for 2-3 cars and an area of lawn.