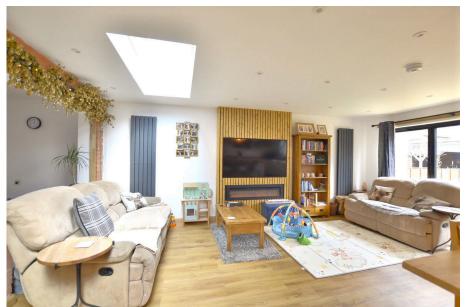

- POPULAR HUCCLECOTE LOCATION
- OPEN PLAN KITCHEN / LIVING / DINING SPACE
- BATHROOM AND WC
- GARDEN TO REAR
- REF DH0109

Daryl Hill powered by eXp is pleased to present to the market this deceptive family home set in the enduringly popular Hucclecote. The home has been extended to the rear to provide a stunning open plan kitchen diner living space which provides ample space for family activities. The ground floor is complete with a further reception room, ground floor WC and part integral garage. The first floor has three bedrooms and an updated bathroom. Outside to the rear there is an enclosed garden with side access, whilst the front offers off road parking for 2-3 cars and an area of lawn.