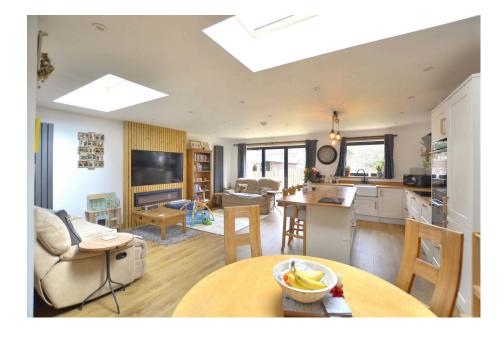

- POPULAR HUCCLECOTE LOCATION
- OPEN PLAN KITCHEN / LIVING / DINING SPACE
- BATHROOM AND WC
- GARDEN TO REAR
- REF DH0109

Daryl Hill powered by eXp is pleased to present to the market this deceptive family home set in the enduringly popular Hucclecote. The home has been extended to the rear to provide a stunning open plan kitchen diner living space which provides ample space for family activities. The ground floor is complete with a further reception room, ground floor WC and part integral garage. The first floor has three bedrooms and an updated bathroom. Outside to the rear there is an enclosed garden with side access, whilst the front offers off road parking for 2-3 cars and an area of lawn.