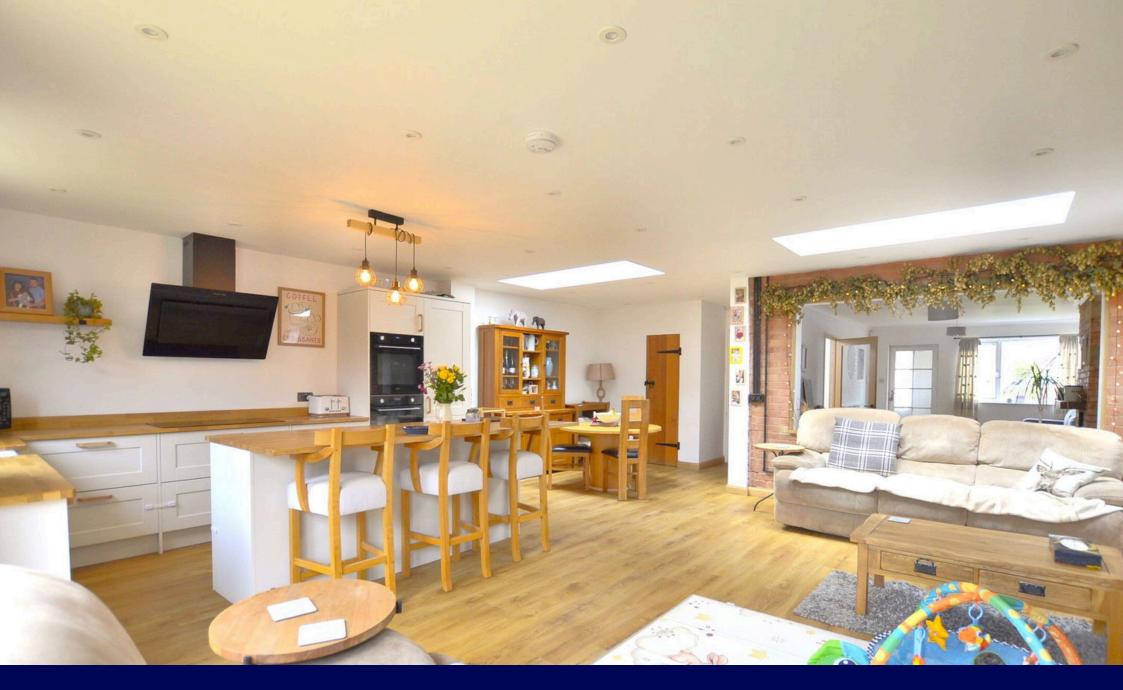

- POPULAR HUCCLECOTE LOCATION
- OPEN PLAN KITCHEN / LIVING / DINING SPACE
- BATHROOM AND WC
- GARDEN TO REAR
- REF DH0109

Daryl Hill powered by eXp is pleased to present to the market this deceptive family home set in the enduringly popular Hucclecote. The home has been extended to the rear to provide a stunning open plan kitchen diner living space which provides ample space for family activities. The ground floor is complete with a further reception room, ground floor WC and part integral garage. The first floor has three bedrooms and an updated bathroom. Outside to the rear there is an enclosed garden with side access, whilst the front offers off road parking for 2-3 cars and an area of lawn.