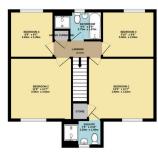

70 Aries Hill, Liskeard, PL14 3GN

GROUND FLOOR 1ST FLOOR 1ST SQ.m.) approx. 577 sq.ft. (54.1 sq.m.) approx.