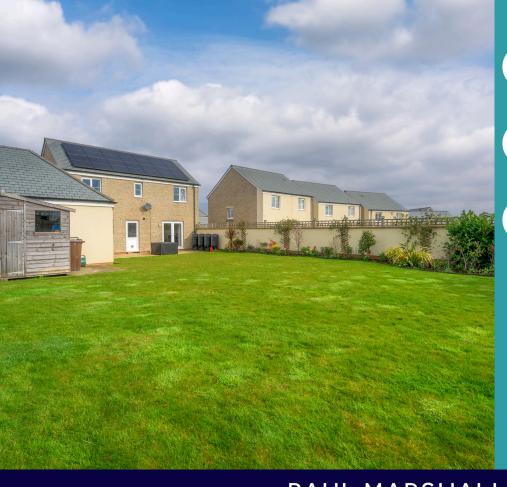

## <u>Description</u>

- Modern Detached House Built in 2021
- 4 Bedrooms with an En-Suite to the Master
- Modern Fitted Kitchen/ Dining Room
- Utility Room
- Large Enclosed South Facing Rear Garden
- Double Garage with Electric Doors
- Driveway Parking for 4 Cars
- Gas Central Heating & Double Glazing
- Owned Solar Panels with 5kw Battery

## **Location**

Aries Hill is situated within the Charter Walk development, less than a mile from Liskeard town centre. Liskeard offers a variety of retail amenities, supermarkets, and a leisure centre. The area is well-connected, with easy access to the A38, linking Plymouth to Cornwall, as well as a mainline railway station providing direct services from London Paddington to Penzance. For those who enjoy the outdoors, Bodmin Moor and Siblyback Lake are both within six miles, offering stunning landscapes and recreational activities.