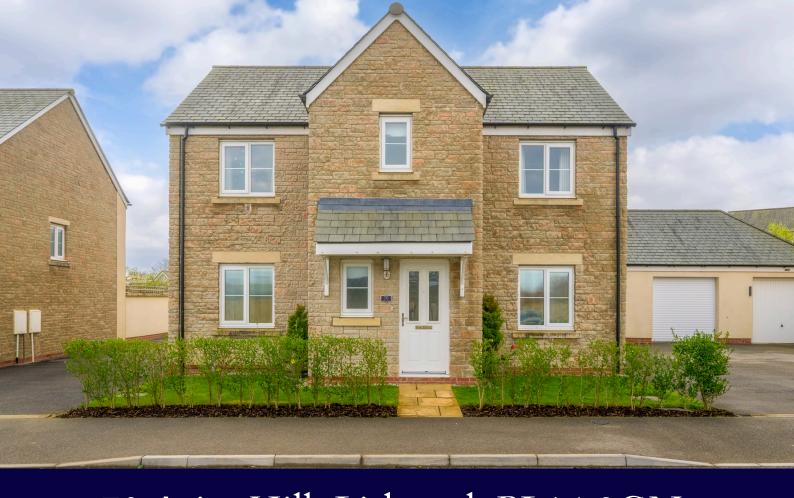

70 Aries Hill, Liskeard, PL14 3GN

GROUND FLOOR 1ST FLOOR 1ST SQ.m.) approx. 577 sq.ft. (54.1 sq.m.) approx.

## <u>Description</u>

- Modern Detached House Built in 2021
- 4 Bedrooms with an En-Suite to the Master
- Modern Fitted Kitchen/ Dining Room
- Utility Room
- Large Enclosed South Facing Rear Garden
- Double Garage with Electric Doors
- Driveway Parking for 4 Cars
- Gas Central Heating & Double Glazing
- Owned Solar Panels with 5kw Battery