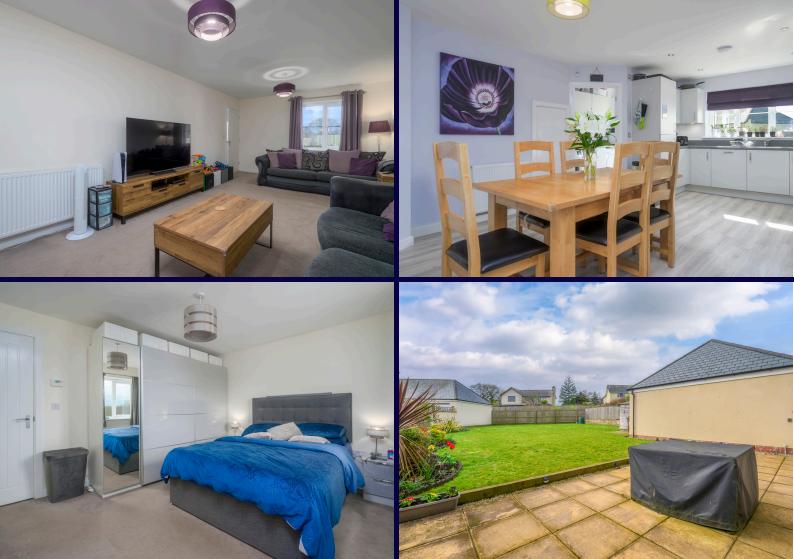

## <u>Description</u>

- Modern Detached House Built in 2021
- 4 Bedrooms with an En-Suite to the Master
- Modern Fitted Kitchen/ Dining Room
- Utility Room
- Large Enclosed South Facing Rear Garden
- Double Garage with Electric Doors
- Driveway Parking for 4 Cars
- Gas Central Heating & Double Glazing
- Owned Solar Panels with 5kw Battery