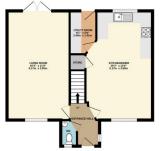

70 Aries Hill, Liskeard, PL14 3GN

GROUND FLOOR 1ST FLOOR 1ST SQ.m.) approx. 577 sq.ft. (54.1 sq.m.) approx.