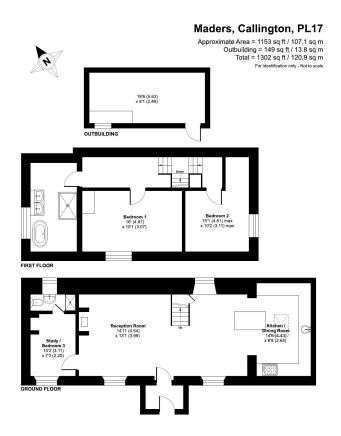

Floor plan produced in accordance with RICS Property Measurement Standards incorpora International Property Measurement Standards (IPMS2 Residential). @n/checom 2025. Produced for Ben Estates TA Ben Langton Powerd By exp. RES: 1266122