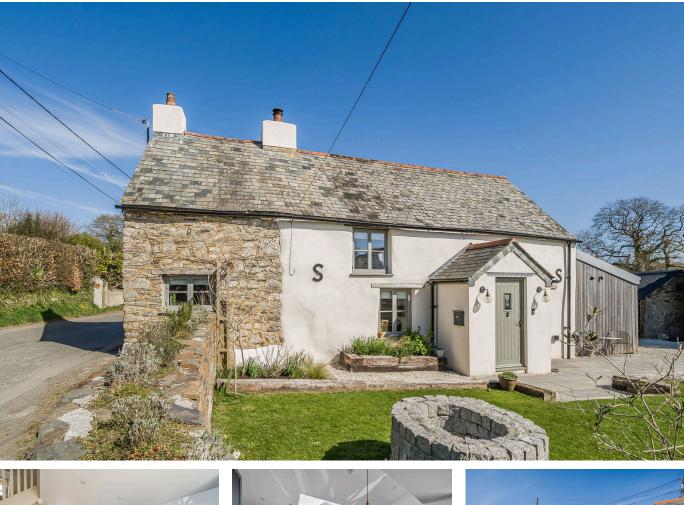

## Maders, Callington, PL17

Guide Price £325,000

A stunning Grade II listed cottage brimming with charm and character, seamlessly blending traditional features with a stylish, contemporary interior. Thoughtfully converted and extended by the current owners, this impressive home benefits from a private driveway and workshop.

Situated within the hamlet of Maders and approximately 1.7 miles from Calington town centre. Callington is a charming Cornish town located within a prime location in South East Cornwall and just 15 miles from Plymouth City Centre. The town benefits from a range of facilities, including a health centre, sports centre/gym, supermarkets, church and both primary and secondary schools.

## **Key Features**

- TO ARRANGE A VIEWING PLEASE QUOTE BL0650
- Three Bedrooms
- West Facing Garden
- Beautifully Presented Throughout
- Countryside Views

- Detached Grade II Listed Cottage
- Private Driveway
- Reception Room With Wood Burning
  Stove
- Family Bathroom & Downstairs Shower Room
- Underfloor Heating