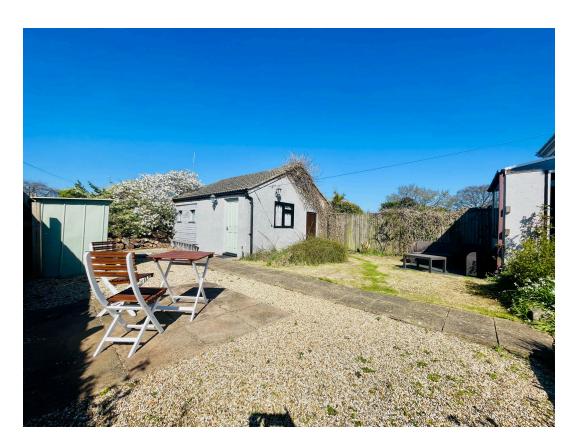

### **EXTERIOR:**

To the front is a large, gravel driveway with space for multiple vehicles. A large double gate gives access to extra parking to the side of the property, Perfect for securely parking a motorhome or boat (see pictures). The south and westerly facing rear garden is mainly laid to lawn, patio and shingle. The area is bordered by high timber fences making it private.

## **DETACHED OUTBUILDING:**

The detached outbuilding is split with a useful storage space for your garden essentials, and a large fully decorated and carpeted room with light and power, Ideal for a home office or gym. (see pictures)