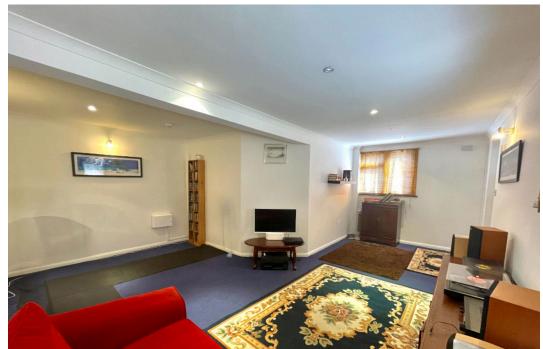

## **DETACHED OUTBUILDING:**

The detached outbuilding is split with a useful storage space for your garden essentials, and a large fully decorated and carpeted room with light and power, Ideal for a home office or gym. (see pictures)