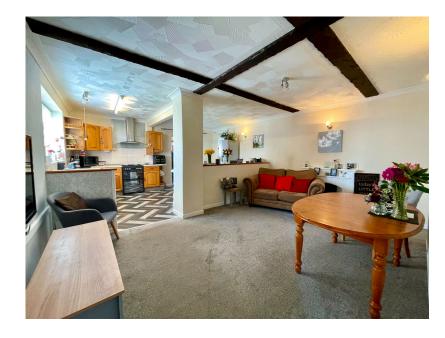

#### ACCOMMODATION:

The accommodation comprises of 3 double bedrooms, large open plan kitchen/diner, large lounge, conservatory, 2 bathrooms, separate large 19'x16' detached home office/gym, double glazing, gas central heating, south and westerly facing garden and off road parking for several vehicles. To the rear of the property is a conservatory leading from the kitchen into the garden.