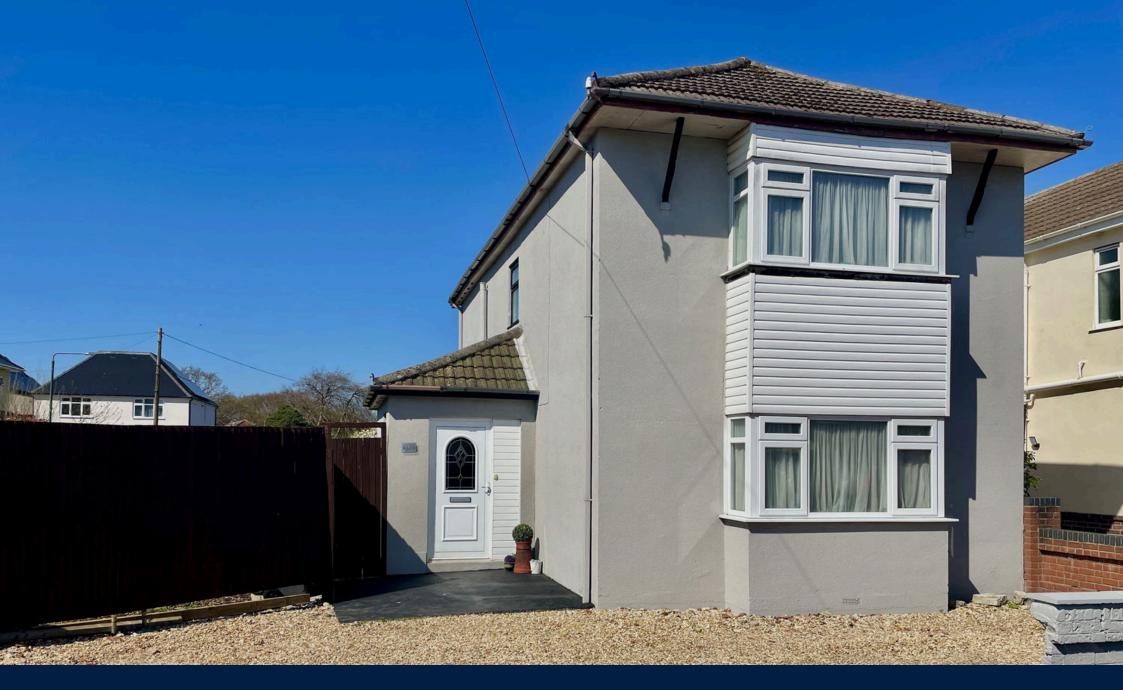

# Barnes Crescent, Bournemouth, BH10 5AW

Guide Price £425,000

## \*\*\*GUIDE PRICE £425,000 - £450,000\*\*\*

We are delighted to bring to the market this large extended 3 double bedroom detached house. The property is situated on a large corner plot on Barnes crescent, Ensbury Park, close to Hill View primary school, with parks and regularly serviced public transport links to Bournemouth Town Centre and the surrounding areas.

### **EXTERIOR:**

To the front is a large, gravel driveway with space for multiple vehicles. A large double gate gives access to extra parking to the side of the property, Perfect for securely parking a motorhome or boat (see pictures). The south and westerly facing rear garden is mainly laid to lawn, patio and shingle. The area is bordered by high timber fences making it private.