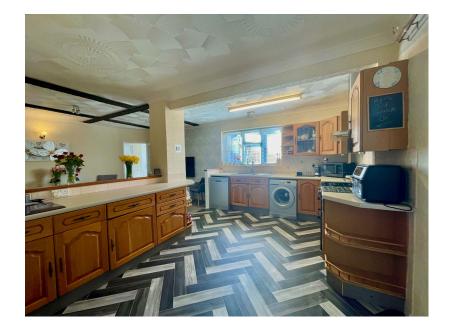

#### ACCOMMODATION:

The accommodation comprises of 3 double bedrooms, large open plan kitchen/diner, large lounge, conservatory, 2 bathrooms, separate large 19'x16' detached home office/gym, double glazing, gas central heating, south and westerly facing garden and off road parking for several vehicles. To the rear of the property is a conservatory leading from the kitchen into the garden.