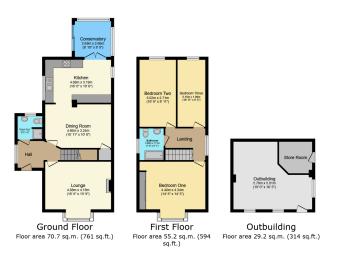

For more details or to arrange a viewing places contact the color

Total floor area: 155.1 sq.m. (1,670 sq.ft.)

This floor plan is for illustrative purposes only. It is not drawn to scale. Any measurements, floor areas (including any total floor area), openings and orientations are approximate. No details are guaranteed, they cannot be relied upon for any purpose and do not form any part of any agreement. No liability is taken for any error, ornission or misstatement. A natry must rely uning its own inspectation(s). Powered by www. Propertybox is