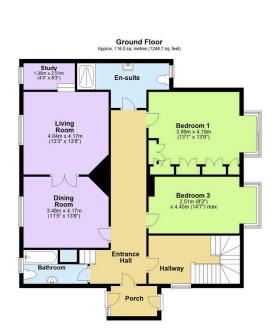

## 38 Callington Road

Guide Price £475.000

Conveniently positioned on Callington Road, this exceptional three-story detached period property offers versatile accommodation with stunning views across the Tamar. An inviting porch leads into a characterful entrance hall that sets the tone for this remarkable home. The hall flows seamlessly into an impressive dining room where large windows frame breathtaking views across the Tamar River - the perfect setting for both family meals and entertaining. The cosy sitting room features a beautiful period fireplace as its centerpiece, while a separate study provides a peaceful work space. The master bedroom on this level is particularly impressive, offering generous built-in storage and a spacious en-suite bathroom. A second double bedroom, currently utilized as a home office, demonstrates the property's flexibility.

## **Key Features**

- Freehold- Council Tax Band E EPC D
- · Four Well-Proportioned Bedrooms
- · Kitchen & Breakfast Room
- Large Garden & Off Road Parking
- · No Onward Chain

- · Detached Three Story Period Property
- · Spacious Dining Room
- Two Bathrooms
- Stunning River Views
- Quote BH0675 To Book Your Viewing

Total area: approx. 203.5 sq. metres (2190.5 sq. feet)