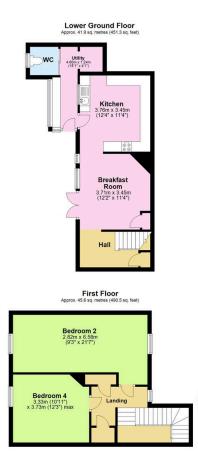

## 38 Callington Road

Guide Price £475.000

Conveniently positioned on Callington Road, this exceptional three-story detached period property offers versatile accommodation with stunning views across the Tamar. An inviting porch leads into a characterful entrance hall that sets the tone for this remarkable home. The hall flows seamlessly into an impressive dining room where large windows frame breathtaking views across the Tamar River - the perfect setting for both family meals and entertaining. The cosy sitting room features a beautiful period fireplace as its centerpiece, while a separate study provides a peaceful work space. The master bedroom on this level is particularly impressive, offering generous built-in storage and a spacious en-suite bathroom. A second double bedroom, currently utilized as a home office, demonstrates the property's flexibility.

## **Key Features**

- Freehold- Council Tax Band E EPC D
- · Four Well-Proportioned Bedrooms
- · Kitchen & Breakfast Room
- Large Garden & Off Road Parking
- · No Onward Chain

- · Detached Three Story Period Property
- · Spacious Dining Room
- Two Bathrooms
- Stunning River Views
- Quote BH0675 To Book Your Viewing

Total area: approx. 203.5 sq. metres (2190.5 sq. feet)