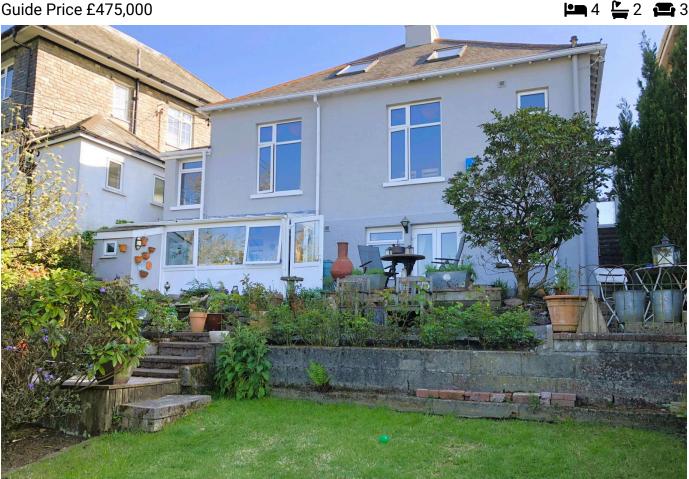

## 38 Callington Road

Guide Price £475.000

Conveniently positioned on Callington Road, this exceptional three-story detached period property offers versatile accommodation with stunning views across the Tamar. An inviting porch leads into a characterful entrance hall that sets the tone for this remarkable home. The hall flows seamlessly into an impressive dining room where large windows frame breathtaking views across the Tamar River - the perfect setting for both family meals and entertaining. The cosy sitting room features a beautiful period fireplace as its centerpiece, while a separate study provides a peaceful work space. The master bedroom on this level is particularly impressive, offering generous built-in storage and a spacious en-suite bathroom. A second double bedroom, currently utilized as a home office, demonstrates the property's flexibility.

## **Key Features**

- Freehold- Council Tax Band E EPC D
- · Four Well-Proportioned Bedrooms
- · Kitchen & Breakfast Room
- Large Garden & Off Road Parking
- · No Onward Chain

- · Detached Three Story Period Property
- · Spacious Dining Room
- Two Bathrooms
- Stunning River Views
- Quote BH0675 To Book Your Viewing