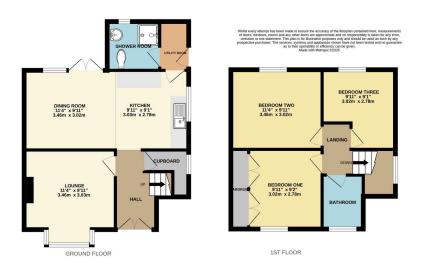

The Home has undergone some improvement with the first floor finished to a high standard and offering three bedrooms and a well appointed bathroom. The ground floor provides a bay fronted living room, kitchen/diner and utility with shower room but requires some updating and finishing.