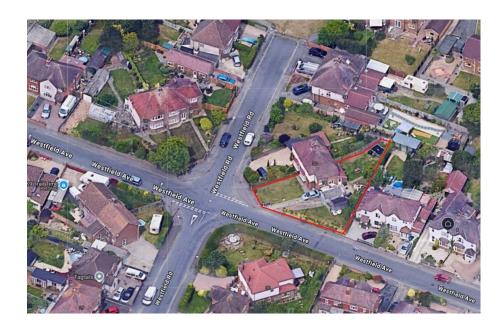

REF DH0109: I am pleased to present to this market this mid century semi detached home set in a particularly large plot in this popular location within Brockworth. The plot provides potential for extension and potential for a building plot subject to all permissions being gained.