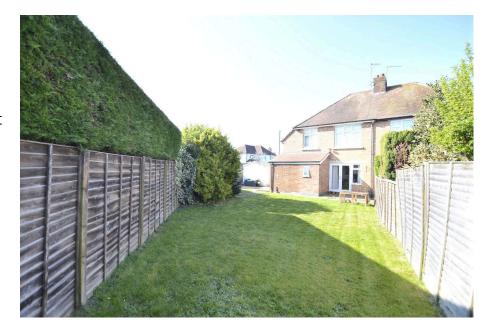

To the rear is a large garden, mostly laid to lawn bounded by timber fencing. To the front and side is a large driveway parking area, garage and further garden.