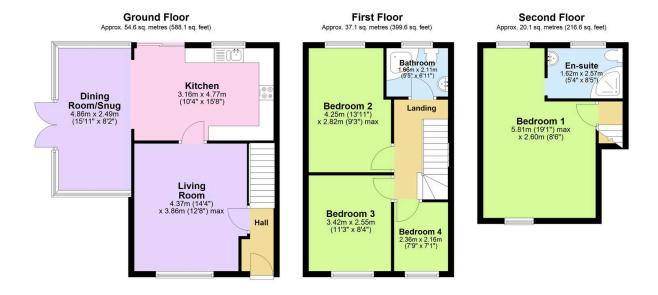

## Lowertown Close, Landrake, PL12 5DG

Guide Price £325,000

Upon entering this remarkable home, you'll immediately appreciate the bright and airy atmosphere that flows throughout. The gorgeous living room is sun-drenched thanks to thoughtfully positioned windows that maximize natural light, creating a warm and inviting space for family gatherings and relaxation. The heart of this home is undoubtedly the spacious modern kitchen, complete with high-quality built-in appliances and contemporary finishes. French doors lead directly to the garden, seamlessly blending indoor and outdoor living – perfect for summer entertaining. A stunning feature of this property is the wonderful dining room extension, which has been thoughtfully designed to include a cosy snug area. This versatile space adapts perfectly to modern family life, offering areas for formal dining as well as comfortable relaxation.

Total area: approx. 111.9 sq. metres (1204.4 sq. feet)