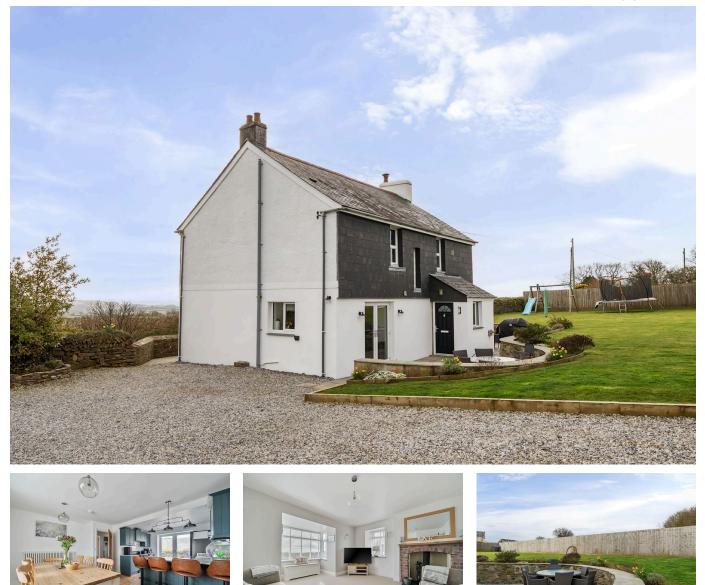

### St. Ive, Liskeard, PL14

Guide Price £450,000

🍋 4 🚆 3 🚘 1

A stunning detached family home situated on a generous-sized plot with spectacular countryside views. This family home has been beautifully refurbished by the current owners to create a modern, contemporary interior and benefits from a large gravelled driveway and south-west facing garden.

### **Key Features**

- TO ARRANGE A VIEWING PLEASE QUOTE BL0650
- Four Bedrooms (1 Ensuite)
- Private Driveway
- South-West Facing Garden
- Reception Room With Wood Burning Stove

- Detached
- Generous-Sized Plot
- Countryside Views
- Beautifully Presented Throughout
- Family Bathroom, Downstairs Shower Room & Utlity Room

#### Brandize Cottage, St. Ive, Liskeard, PL14

eXp World UK Ltd is a registered company at Corporation Service Company (UK) Limited, 5 Churchill Place, 10th Floor, London, United Kingdom, E14 5HU. Registered company number is 12016573. VAT Registration Number is 327 4120 29