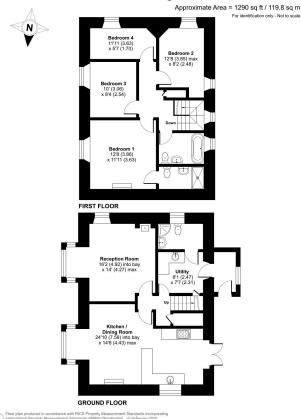

### **Key Features**

- TO ARRANGE A VIEWING PLEASE QUOTE BL0650
- Four Bedrooms (1 Ensuite)
- Private Driveway
- South-West Facing Garden
- Reception Room With Wood Burning Stove

- Detached
- Generous-Sized Plot
- Countryside Views
- Beautifully Presented Throughout
- Family Bathroom, Downstairs Shower Room & Utlity Room