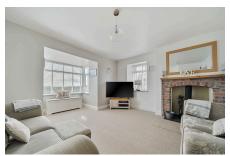

## Brandize Cottage, St. Ive, Liskeard, PL14

£465,000 PA 4 4 3 A 1

A stunning detached family home situated on a generous-sized plot with spectacular countryside views. This family home has been beautifully refurbished by the current owners to create a modern, contemporary interior and benefits from a large gravelled driveway and south-west facing garden.

## **Key Features**

- TO ARRANGE A VIEWING PLEASE QUOTE BL0650
- Four Bedrooms (1 Ensuite)
- Private Driveway
- South-West Facing Garden
- Reception Room With Wood Burning Stove

- Detached
- · Generous-Sized Plot
- · Countryside Views
- · Beautifully Presented Throughout
- Family Bathroom, Downstairs Shower Room & Utlity Room