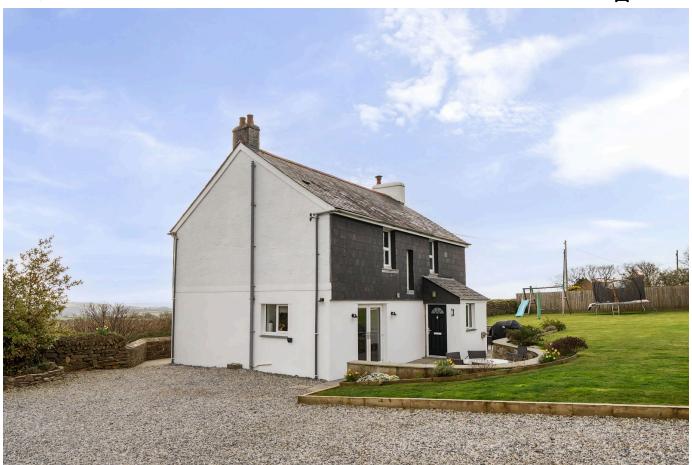

## Brandize Cottage, St. Ive, Liskeard, PL14

£465,000 PA 4 4 3 A 1

A stunning detached family home situated on a generous-sized plot with spectacular countryside views. This family home has been beautifully refurbished by the current owners to create a modern, contemporary interior and benefits from a large gravelled driveway and south-west facing garden.

## **Key Features**

- TO ARRANGE A VIEWING PLEASE QUOTE BL0650
- Four Bedrooms (1 Ensuite)
- Private Driveway
- South-West Facing Garden
- Reception Room With Wood Burning Stove

- Detached
- · Generous-Sized Plot
- · Countryside Views
- · Beautifully Presented Throughout
- Family Bathroom, Downstairs Shower Room & Utlity Room