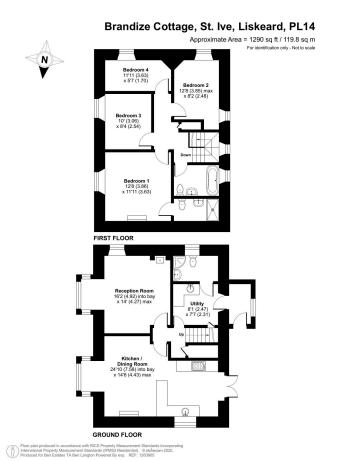

## Brandize Cottage, St. Ive, Liskeard, PL14

£465,000 PA 4 4 3 A 1

A stunning detached family home situated on a generous-sized plot with spectacular countryside views. This family home has been beautifully refurbished by the current owners to create a modern, contemporary interior and benefits from a large gravelled driveway and south-west facing garden.

## **Key Features**

- TO ARRANGE A VIEWING PLEASE QUOTE BL0650
- Four Bedrooms (1 Ensuite)
- Private Driveway
- South-West Facing Garden
- Reception Room With Wood Burning Stove

- Detached
- · Generous-Sized Plot
- · Countryside Views
- · Beautifully Presented Throughout
- Family Bathroom, Downstairs Shower Room & Utlity Room