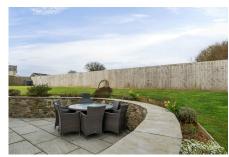

## Brandize Cottage, St. Ive, Liskeard, PL14

£465,000 PA 4 4 3 A 1

A stunning detached family home situated on a generous-sized plot with spectacular countryside views. This family home has been beautifully refurbished by the current owners to create a modern, contemporary interior and benefits from a large gravelled driveway and south-west facing garden.

## **Key Features**

- TO ARRANGE A VIEWING PLEASE QUOTE BL0650
- Four Bedrooms (1 Ensuite)
- Private Driveway
- South-West Facing Garden
- Reception Room With Wood Burning Stove

- Detached
- · Generous-Sized Plot
- · Countryside Views
- · Beautifully Presented Throughout
- Family Bathroom, Downstairs Shower Room & Utlity Room