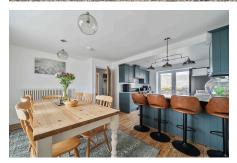

## Brandize Cottage, St. Ive, Liskeard, PL14

£465,000 PA 4 4 3 A 1

A stunning detached family home situated on a generous-sized plot with spectacular countryside views. This family home has been beautifully refurbished by the current owners to create a modern, contemporary interior and benefits from a large gravelled driveway and south-west facing garden.

## **Key Features**

- TO ARRANGE A VIEWING PLEASE QUOTE BL0650
- Four Bedrooms (1 Ensuite)
- Private Driveway
- South-West Facing Garden
- Reception Room With Wood Burning Stove

- Detached
- · Generous-Sized Plot
- · Countryside Views
- · Beautifully Presented Throughout
- Family Bathroom, Downstairs Shower Room & Utlity Room