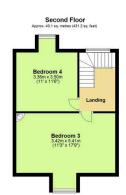

## 53 St. Stephens Road

Coming Soon £349,995

This substantial period terrace home offers exceptional living space across three floors, combining classic character with modern comfort. The welcoming entrance hall leads to two elegant reception rooms, each featuring attractive period fireplaces that serve as striking focal points. The spacious kitchen is perfect for family living and entertaining. A light-filled conservatory provides an additional living space, seamlessly connecting to the enclosed rear garden. The ground floor is completed by a well-appointed bedroom with adjacent shower room, offering excellent flexibility as an annexe or guest room. The first and second floors host four generous double bedrooms, the master benefitting from a modern en-suite shower room. A dedicated study room offers a quiet workspace, ideal for remote working.

## **Key Features**

- Freehold Council Tac Band D EPC D
- · Five Double Bedrooms
- · Spacious Kitchen
- · Enclosed Rear Garden
- · Convenient Location, Close To Amenities

- · Substantial Terrace Home
- Two En-suite Shower Rooms & Family Bathroom
- Two Reception Rooms With Feature Fireplaces
- Conservatory
- Quote BH0675 To Book Your Viewing