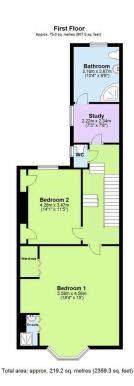

## 53 St. Stephens Road

Coming Soon £349,995

This substantial period terrace home offers exceptional living space across three floors, combining classic character with modern comfort. The welcoming entrance hall leads to two elegant reception rooms, each featuring attractive period fireplaces that serve as striking focal points. The spacious kitchen is perfect for family living and entertaining. A light-filled conservatory provides an additional living space, seamlessly connecting to the enclosed rear garden. The ground floor is completed by a well-appointed bedroom with adjacent shower room, offering excellent flexibility as an annexe or guest room. The first and second floors host four generous double bedrooms, the master benefitting from a modern en-suite shower room. A dedicated study room offers a quiet workspace, ideal for remote working.

## **Key Features**

- Freehold Council Tac Band D EPC D
- · Five Double Bedrooms
- · Spacious Kitchen
- · Enclosed Rear Garden
- · Convenient Location, Close To Amenities

- · Substantial Terrace Home
- Two En-suite Shower Rooms & Family Bathroom
- Two Reception Rooms With Feature Fireplaces
- Conservatory
- Quote BH0675 To Book Your Viewing