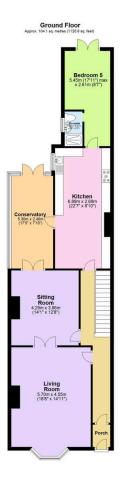

## 53 St. Stephens Road

Coming Soon £349,995

This substantial period terrace home offers exceptional living space across three floors, combining classic character with modern comfort. The welcoming entrance hall leads to two elegant reception rooms, each featuring attractive period fireplaces that serve as striking focal points. The spacious kitchen is perfect for family living and entertaining. A light-filled conservatory provides an additional living space, seamlessly connecting to the enclosed rear garden. The ground floor is completed by a well-appointed bedroom with adjacent shower room, offering excellent flexibility as an annexe or guest room. The first and second floors host four generous double bedrooms, the master benefitting from a modern en-suite shower room. A dedicated study room offers a quiet workspace, ideal for remote working.

## **Key Features**

- Freehold Council Tac Band D EPC D
- · Five Double Bedrooms
- · Spacious Kitchen
- · Enclosed Rear Garden
- · Convenient Location, Close To Amenities

- · Substantial Terrace Home
- Two En-suite Shower Rooms & Family Bathroom
- Two Reception Rooms With Feature Fireplaces
- Conservatory
- Quote BH0675 To Book Your Viewing