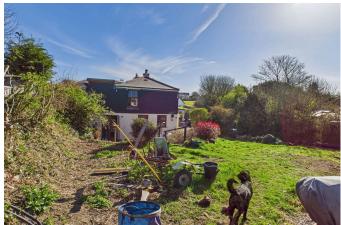

## 32 Mill Road, Penponds

**447 272** 

- Ref MK0967
- Private third of an acre gardens
- Three double bedrooms
- · Ground floor wet room
- Extant planning permission for construction of an additional house

- · Extended character cottage
- Garage and ample parking
- Two reception rooms
- Double glazing and solid fuel central heating
- · For sale with no onward chain

Ref MK0967. An extended, character end terrace cottage set in one third of an acre gardens. Situated in a quiet location within the sought after village of Penponds. Well proportioned accommodation with two reception rooms, fitted kitchen, ground floor wet room, three double bedrooms and family bathroom. Externally there is ample parking, garage and summerhouse, with the gardens backing onto open fields and offering a good degree of privacy.