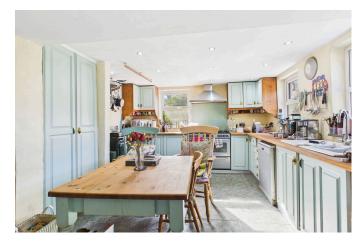

- · Extended character cottage
- Garage and ample parking
- Two reception rooms
- Double glazing and solid fuel central heating
- · For sale with no onward chain

Ref MK0967. An extended, character end terrace cottage set in one third of an acre gardens. Situated in a quiet location within the sought after village of Penponds. Well proportioned accommodation with two reception rooms, fitted kitchen, ground floor wet room, three double bedrooms and family bathroom. Externally there is ample parking, garage and summerhouse, with the gardens backing onto open fields and offering a good degree of privacy.