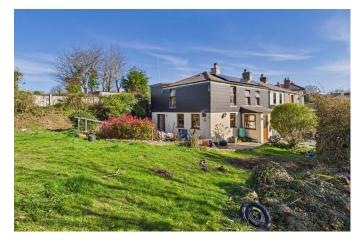

## 32 Mill Road, Penponds

**447 272** 

- Ref MK0967
- Private third of an acre gardens
- Three double bedrooms
- · Ground floor wet room
- Extant planning permission for construction of an additional house

- · Extended character cottage
- Garage and ample parking
- Two reception rooms
- Double glazing and solid fuel central heating
- · For sale with no onward chain

Ref MK0967. An extended, character end terrace cottage set in one third of an acre gardens. Situated in a quiet location within the sought after village of Penponds. Well proportioned accommodation with two reception rooms, fitted kitchen, ground floor wet room, three double bedrooms and family bathroom. Externally there is ample parking, garage and summerhouse, with the gardens backing onto open fields and offering a good degree of privacy.