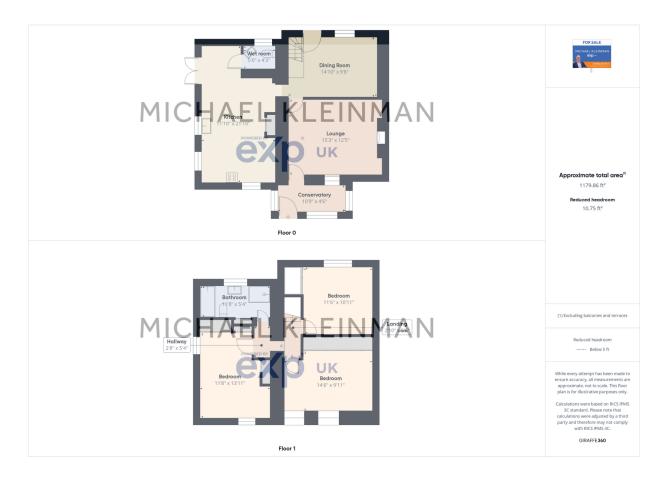

## 32 Mill Road, Penponds

**447 272** 

- Ref MK0967
- Private third of an acre gardens
- Three double bedrooms
- · Ground floor wet room
- Extant planning permission for construction of an additional house

- · Extended character cottage
- Garage and ample parking
- Two reception rooms
- Double glazing and solid fuel central heating
- · For sale with no onward chain

Ref MK0967. An extended, character end terrace cottage set in one third of an acre gardens. Situated in a quiet location within the sought after village of Penponds. Well proportioned accommodation with two reception rooms, fitted kitchen, ground floor wet room, three double bedrooms and family bathroom. Externally there is ample parking, garage and summerhouse, with the gardens backing onto open fields and offering a good degree of privacy.