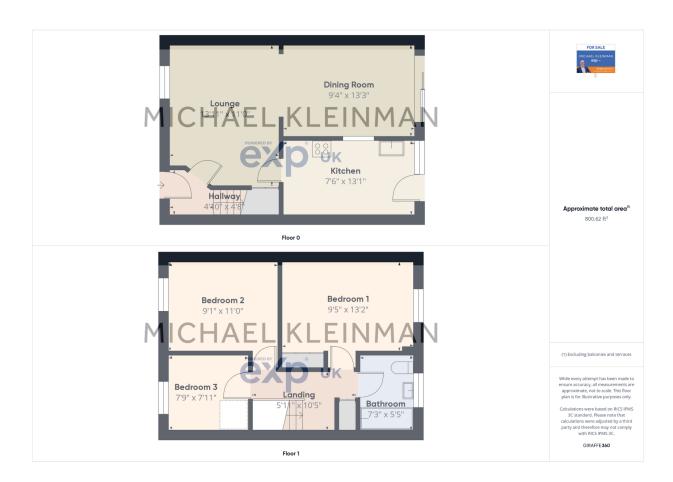

## Trelee Close, Hayle

£280,000

**\**07985 447 272

- Ref Mk0967
- Lounge
- · Fitted kitchen
- Bathroom
- · Parking and garage

- · Well presented throughout
- Dining room
- Three bedrooms
- · Rear courtyard garden
- · Gas CH and double glazing

Ref MK0967. An immaculately presented, modern terraced home with parking, garage and sunny courtyard rear garden. Situated in a quiet, sought after residential area of the historic town of Hayle, which is famous for it's three miles of golden, sandy beach. The property is in 'move in' condition with benefits of gas central heating and double glazing throughout. The property would make an ideal first home or investment property.