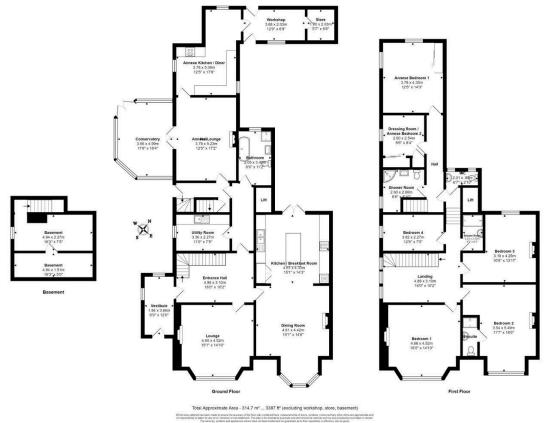

## **Key Features**

- TO ARRANGE A VIEWING PLEASE QUOTE BL0650
- 4 Bedrooms (1 Ensuite)
- Private Driveway
- Open Plan Kitchen/Diner

- No Onward Chain
- Annexe (2 Bedrooms)
- Henry Rice Designed Townhouse
- Workshop/Studio