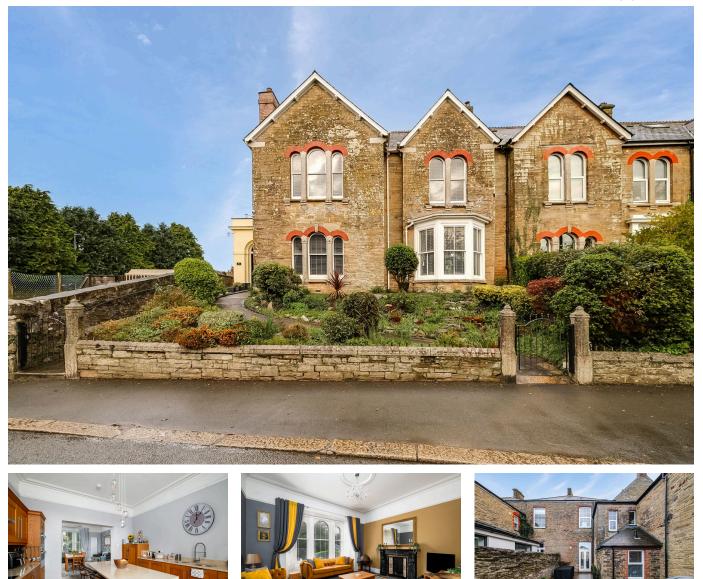

## Manley Terrace, Liskeard, PL14

Guide Price £525,000

🍋 6 🚰 4 🚘 3

A stylish Henry Rice Victorian townhouse offering flexible and versatile accommodation with an abundance of charm and character features throughout. This elegant family home benefits from no onward chain, a private driveway and a two bedroom annexe, making it perfect for guests, multi-generational living or holiday let opportunity.

The property is conveniently located within walking distance of Liskeard Town centre, which benefits from a range of facilities including a retail park, leisure centre, supermarkets, community hospital and both primary and secondary schools. Liskeard railway station is just 0.2 miles away with links from London Paddington to Penzance.

## **Key Features**

- TO ARRANGE A VIEWING PLEASE QUOTE BL0650
- 4 Bedrooms (1 Ensuite)
- Private Driveway
- Open Plan Kitchen/Diner

- No Onward Chain
- Annexe (2 Bedrooms)
- Henry Rice Designed Townhouse
- Workshop/Studio

• Front, Rear & Side Gardens

Freehold

©241Photography for Jefferys Estate Agents

eXp World UK Ltd is a registered company at Corporation Service Company (UK) Limited, 5 Churchill Place, 10th Floor, London, United Kingdom, E14 5HU. Registered company number is 12016573. VAT Registration Number is 327 4120 29