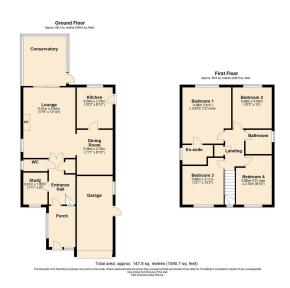

# 30 Jasmine Close, Abbeydale

£349,950

Fairhaven is brought to the market for the first time since it was brand new over 40 years ago, built by Robert Hitchings it is a 4 bedroom detached home built to the Albany design and offers 3 receptions, 2 bathrooms, cloakroom, conservatory, good size garden, ample parking, single garage and with the added benefits of double glazing, gas central heating and solar panels. Set in a Cul-de-Sac location in Abbeydale in an area that was originally known as Willowdale. Now in need of some modernisation, this would make an ideal family home. Viewing highly recommended to appreciate just what a great home this could be.

#### Floor Area

approx 1590.7 sq. feet sq. ft.