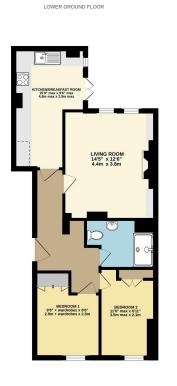

UK

- 976 year Lease plus share of Freehold
- Residents private communal gardens

Whilst every attempt has been made to ensure the accuracy of the floorplan contained here, measurements of doors, windows, nooms and any other items are approximate and no responsibility is taken for any entre, mission on missibility takentement. This plant is for illustrative proposed only and plant be used as such by any prospective purchase. The terricols, systems and appliances shown have not been beaded and no gasarance as to their operability or efficiency can be given.