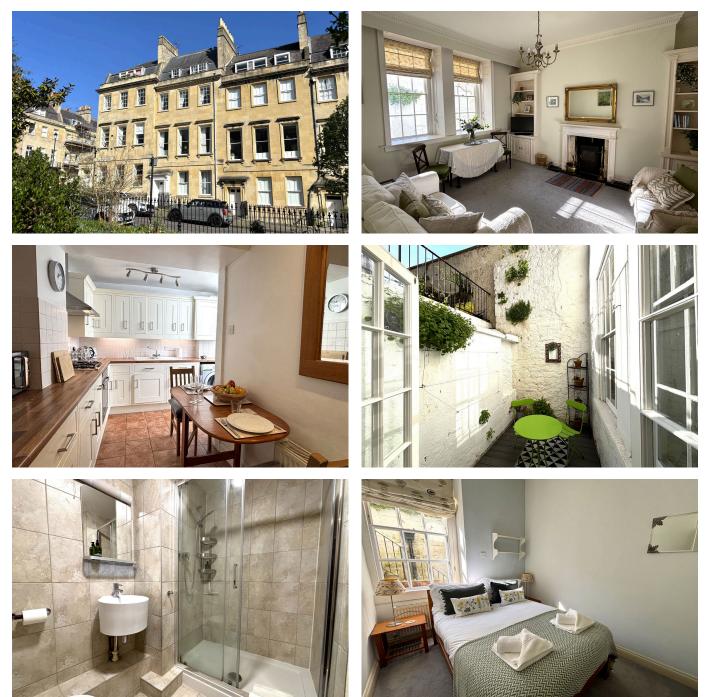

## SIMON LORD

- PROPERTY REFERENCE SL 0822 Simon Lord
- Grade II Listed flat with private terrace
- Two double bedrooms
- Kitchen/Breakfast Room
- Permit parking

- Charming Georgian Garden Square
- · Potential for short term letting
- Living/Dining Room

A well equipped and highly appealing two double bedroom flat with private terrace and with potential for short term letting, set in a charming garden square between Royal Crescent and King's Circus.

eXp World UK Ltd is a registered company at Corporation Service Company (UK) Limited, 5 Churchill Place, 10th Floor, London, United Kingdom, E14 5HU. Registered company number is 12016573. VAT Registration Number is 327 4120 29