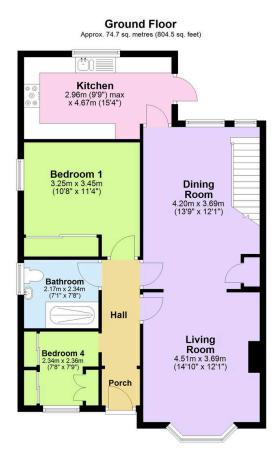

## © bryony.hine@exp.uk.com www.bryonyhine.exp.uk.com

**355 New Road,** Guide Price £299.950

🍋 4 🚰 2 🚘 2

This exquisite four-bedroom semi-detached residence sits proudly in an elevated position, commanding breathtaking panoramic countryside views. Meticulously refurbished and thoughtfully extended, this home seamlessly blends character with contemporary living. Upon entering, you're welcomed into a bright, spacious living room featuring a bay window that frames the stunning landscape. This flows effortlessly into an elegant dining area—ideal for gatherings with family and friends. The stylish kitchen boasts modern built-in appliances and abundant storage, while two convenient shower rooms (one downstairs, one upstairs) offer modern fixtures and finishes. The home's unique layout provides versatile living arrangements with two bedrooms on each floor.

## **Key Features**

- Freehold Council Tax Band C EPC TBC
- Four Bedrooms
- Spacious Living Room With Bay Window
- Stylish Kitchen
- South-Facing Rear Garden

- Gorgeous Semi-Detached Home
- Garage & Parking
- Fantastic Dining Area
- Two Modern Shower Rooms
- Quote BH0675 To Book Your Viewing

Total area: approx. 105.1 sq. metres (1131.8 sq. feet)