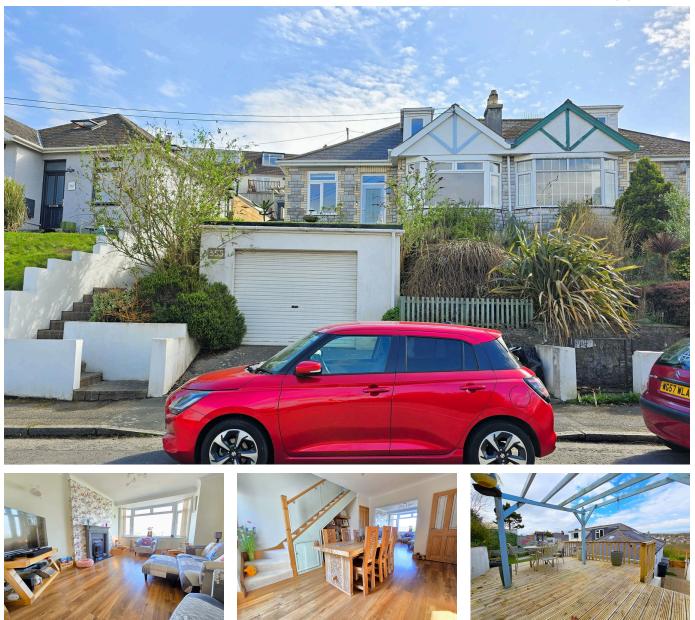

## © bryony.hine@exp.uk.com www.bryonyhine.exp.uk.com

**355 New Road,** Guide Price £299.950

🍋 4 🚰 2 🚘 2

This exquisite four-bedroom semi-detached residence sits proudly in an elevated position, commanding breathtaking panoramic countryside views. Meticulously refurbished and thoughtfully extended, this home seamlessly blends character with contemporary living. Upon entering, you're welcomed into a bright, spacious living room featuring a bay window that frames the stunning landscape. This flows effortlessly into an elegant dining area—ideal for gatherings with family and friends. The stylish kitchen boasts modern built-in appliances and abundant storage, while two convenient shower rooms (one downstairs, one upstairs) offer modern fixtures and finishes. The home's unique layout provides versatile living arrangements with two bedrooms on each floor.

## **Key Features**

- Freehold Council Tax Band C EPC TBC
- Four Bedrooms
- Spacious Living Room With Bay Window
- Stylish Kitchen
- South-Facing Rear Garden

- Gorgeous Semi-Detached Home
- Garage & Parking
- Fantastic Dining Area
- Two Modern Shower Rooms
- Quote BH0675 To Book Your Viewing