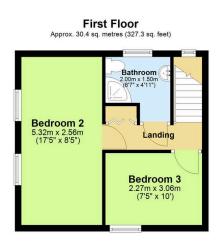

## © bryony.hine@exp.uk.com www.bryonyhine.exp.uk.com

**355 New Road,** Guide Price £299.950

🍋 4 🚰 2 🚘 2

This exquisite four-bedroom semi-detached residence sits proudly in an elevated position, commanding breathtaking panoramic countryside views. Meticulously refurbished and thoughtfully extended, this home seamlessly blends character with contemporary living. Upon entering, you're welcomed into a bright, spacious living room featuring a bay window that frames the stunning landscape. This flows effortlessly into an elegant dining area—ideal for gatherings with family and friends. The stylish kitchen boasts modern built-in appliances and abundant storage, while two convenient shower rooms (one downstairs, one upstairs) offer modern fixtures and finishes. The home's unique layout provides versatile living arrangements with two bedrooms on each floor.

## **Key Features**

- Freehold Council Tax Band C EPC TBC
- Four Bedrooms
- Spacious Living Room With Bay Window
- Stylish Kitchen
- South-Facing Rear Garden

- Gorgeous Semi-Detached Home
- Garage & Parking
- Fantastic Dining Area
- Two Modern Shower Rooms
- Quote BH0675 To Book Your Viewing

Total area: approx. 105.1 sq. metres (1131.8 sq. feet)