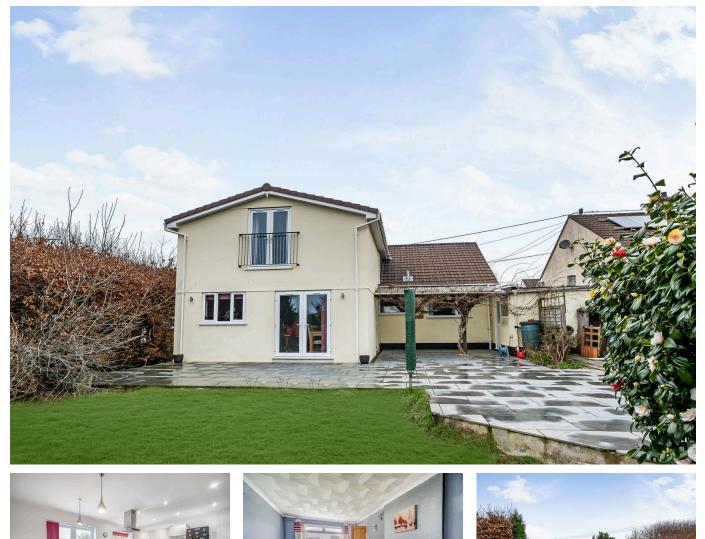

## Lower Metherell, Callington, PL17

Guide Price £420,000

🍋 4 🚰 2 🚘 1

A wonderful opportunity to purchase an extended four-bedroom detached family home within sought after village in the Tamar Valley. This beautiful home enjoys far-reaching countryside views and offers comfortable and practical accommodation for both entertaining and family life.

Situated within the village of Lower Metherell and approximately 3.7 miles away from Callington and 7 miles from Tavistock. Amenities within the area include a post office, primary school, pub, church, children's play park and a thriving village hall. Gunnislake train station is 2 miles away with regular trains to and from Plymouth. There are regular bus services to both Callington and Tavistock, where you can find a more comprehensive range of shopping and leisure facilities.

## **Key Features**

- TO ARRANGE A VIEWING PLEASE QUOTE BL0650
- Four Bedrooms (1 Ensuite)
- Garage
- Open Plan Kitchen/Dining Room
- Reception Room With Wood Burning Stove

- Detached Family Home
- Private Driveway
- Generous-Sized Plot
- Countryside Views
- Freehold