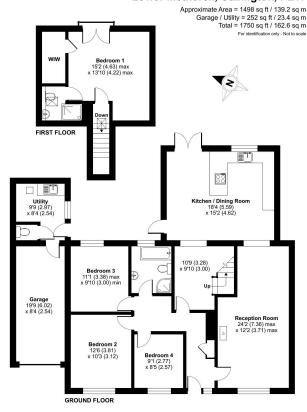

Lower Metherell, Callington, PL17

Floor plan produced in accordance with RICS Property Measurement Standards incorporation International Property Measurement Standards (IPMS2 Residential). © ntchecom 2025. Produced for Ben Estates TA Ben Langton Powered By exp. REF: 1243491