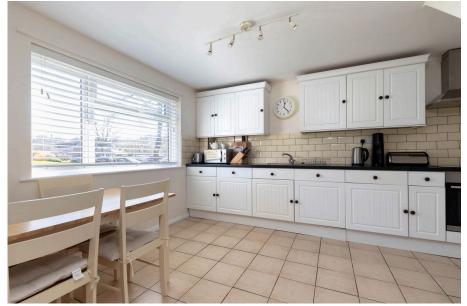

The property is spread across two floors, featuring an extended porch that leads to a welcoming entrance hall with a downstairs toilet. The spacious kitchen-diner is ideal for family meals and connects to a separate utility room. The light-filled lounge at the rear of the house opens onto a generous garden.