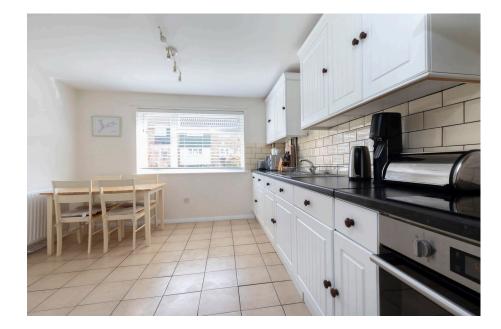

The property is spread across two floors, featuring an extended porch that leads to a welcoming entrance hall with a downstairs toilet. The spacious kitchen-diner is ideal for family meals and connects to a separate utility room. The light-filled lounge at the rear of the house opens onto a generous garden.