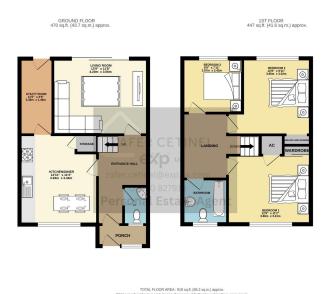

The property is spread across two floors, featuring an extended porch that leads to a welcoming entrance hall with a downstairs toilet. The spacious kitchen-diner is ideal for family meals and connects to a separate utility room. The light-filled lounge at the rear of the house opens onto a generous garden.

Upstairs, you'll find three double bedrooms, including a master with built-in storage, and a second bedroom with bespoke integrated features. The low-maintenance rear and larger front lawn provide ample outdoor space for children to play. This home offers a perfect blend of comfort and convenience in a