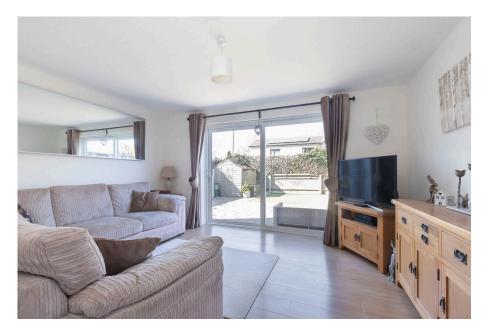

The property is spread across two floors, featuring an extended porch that leads to a welcoming entrance hall with a downstairs toilet. The spacious kitchen-diner is ideal for family meals and connects to a separate utility room. The light-filled lounge at the rear of the house opens onto a generous garden.