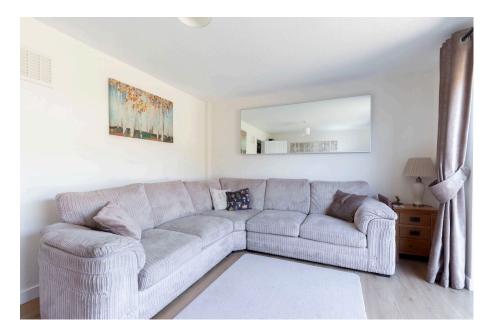

The property is spread across two floors, featuring an extended porch that leads to a welcoming entrance hall with a downstairs toilet. The spacious kitchen-diner is ideal for family meals and connects to a separate utility room. The light-filled lounge at the rear of the house opens onto a generous garden.