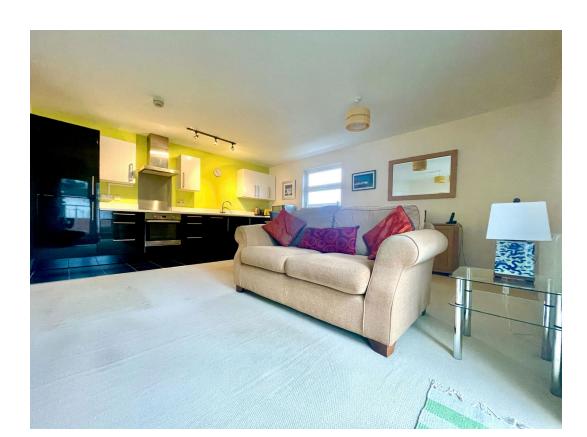

## GUIDE PRICE £200,000-£220,000

**REF: NW0965** 

We are delighted to bring to the market this contemporary one bedroom top floor apartment located within easy walking distance of Westbourne. The apartment has a fantastic open-plan layout that seamlessly combines living, kitchen and dining areas creating a spacious and airy environment with doors opening on to the southerly facing balcony. There is also a large double bedroom, a spacious bathroom, an allocated parking space and the benefit of a long lease. This home offers a prime location, and is pet friendly. It is ideal for first time buyers or an ideally located holiday home.

Lounge and Kitchen 5.59m (18'4) Maximum x 5.59m (18'4) Maximum

Bedroom 5.59m (18'4) maximum x 2.92m (9'7) maximum

Bathroom 2.01m (6'7) x 2.24m (7'4) maximum

We are advised by the Vendor that the tenure details are as follows: -