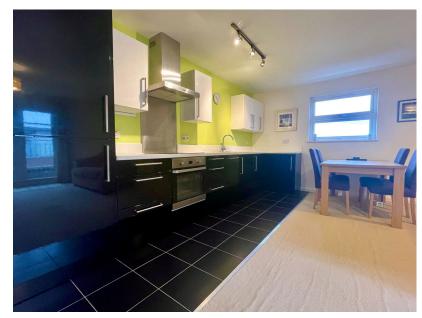

## GUIDE PRICE £200,000-£220,000

**REF: NW0965** 

We are delighted to bring to the market this contemporary one bedroom top floor apartment located within easy walking distance of Westbourne. The apartment has a fantastic open-plan layout that seamlessly combines living, kitchen and dining areas creating a spacious and airy environment with doors opening on to the southerly facing balcony. There is also a large double bedroom, a spacious bathroom, an allocated parking space and the benefit of a long lease. This home offers a prime location, and is pet friendly. It is ideal for first time buyers or an ideally located holiday home.

Lounge and Kitchen 5.59m (18'4) Maximum x 5.59m (18'4) Maximum

Bedroom 5.59m (18'4) maximum x 2.92m (9'7) maximum

Bathroom 2.01m (6'7) x 2.24m (7'4) maximum

We are advised by the Vendor that the tenure details are as follows: -