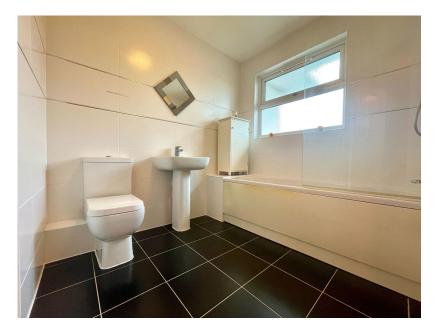

Lounge and Kitchen 5.59m (18'4) Maximum x 5.59m (18'4) Maximum

Bedroom 5.59m (18'4) maximum x 2.92m (9'7) maximum

Bathroom 2.01m (6'7) x 2.24m (7'4) maximum

We are advised by the Vendor that the tenure details are as follows: -