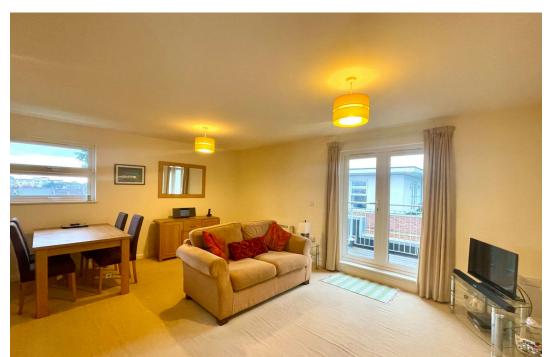

## GUIDE PRICE £200,000-£220,000

**REF: NW0965** 

We are delighted to bring to the market this contemporary one bedroom top floor apartment located within easy walking distance of Westbourne. The apartment has a fantastic open-plan layout that seamlessly combines living, kitchen and dining areas creating a spacious and airy environment with doors opening on to the southerly facing balcony. There is also a large double bedroom, a spacious bathroom, an allocated parking space and the benefit of a long lease. This home offers a prime location, and is pet friendly. It is ideal for first time buyers or an ideally located holiday home.

Lounge and Kitchen 5.59m (18'4) Maximum x 5.59m (18'4) Maximum

Bedroom 5.59m (18'4) maximum x 2.92m (9'7) maximum

Bathroom 2.01m (6'7) x 2.24m (7'4) maximum

We are advised by the Vendor that the tenure details are as follows: -