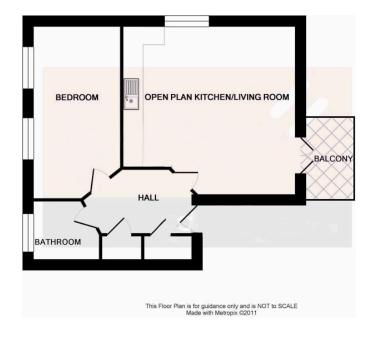

Lounge and Kitchen 5.59m (18'4) Maximum x 5.59m (18'4) Maximum

Bedroom 5.59m (18'4) maximum x 2.92m (9'7) maximum

Bathroom 2.01m (6'7) x 2.24m (7'4) maximum

We are advised by the Vendor that the tenure details are as follows: -