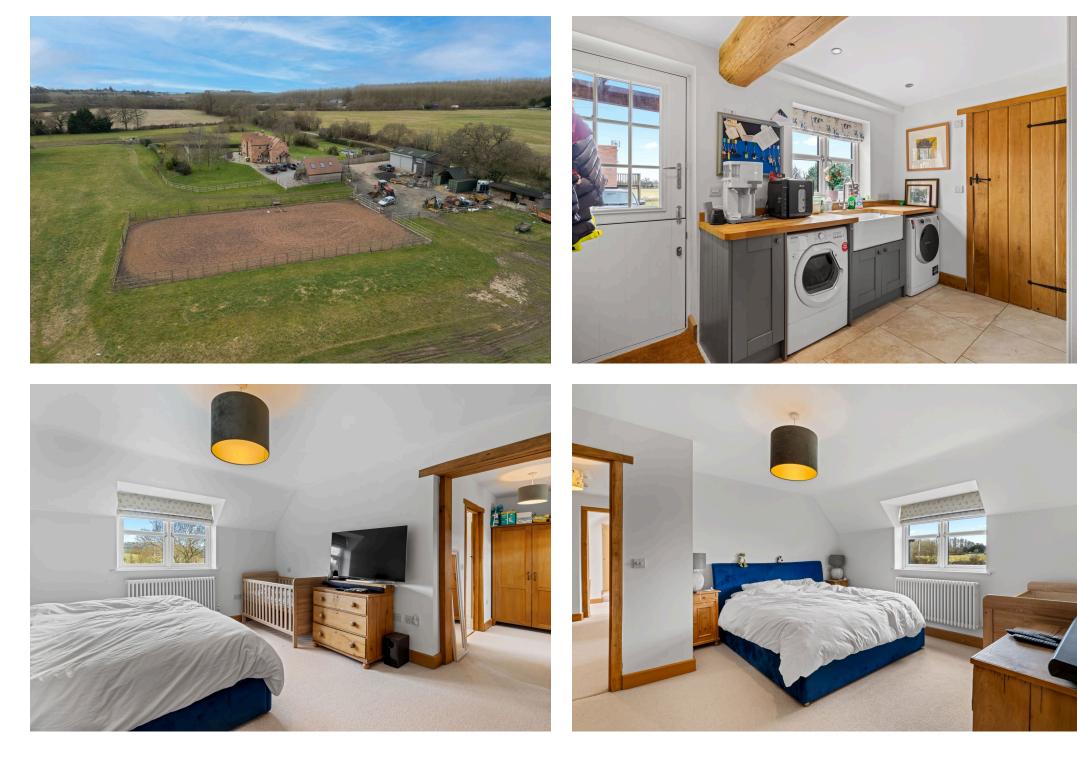

Set on an impressive 8 acres of land, this property is not just about indoor luxury; it offers outdoor bliss too! Before accessing the main property via the electric gates you will find an all weather menage with three stables ready for your equestrian pursuits and a large workshop/outbuilding measuring around 1,350 square feet, perfect for hobbies or additional storage, you'll have everything you need right at your fingertips. Add to that the triple bay, oak carport with ancillary accommodation / Annex above that would be ideal for guest accommodation or provide an excellent opportunity for generating income in style. And let's not forget the inviting swimming pool—a refreshing escape during those warm summer months!