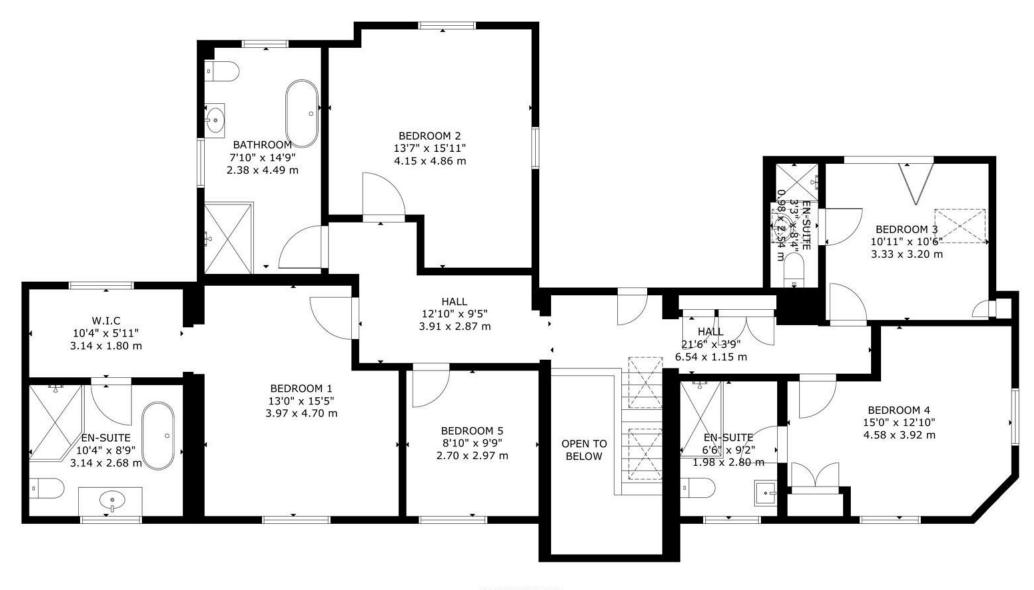

GROSS INTERNAL AREA TOTAL: 287 m²/3,085 sq ft GROUND FLOOR: 154 m²/1,653 sq ft, FIRST FLOOR: 133 m²/1,432 sq ft SIZE AND DIMENSIONS ARE APPROXIMATE, ACTUAL MAY VARY

FIRST FLOOR

eXp World UK Ltd is a registered company at Corporation Service Company (UK) Limited, 5 Churchill Place, 10th Floor, London, United Kingdom, E14 5HU. Registered company number is 12016573. VAT Registration Number is 327 4120 29