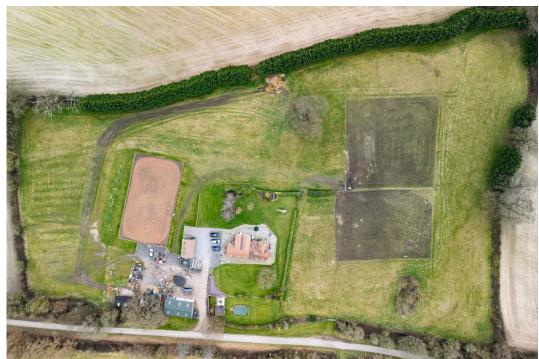

Set on an impressive 8 acres of land, this property is not just about indoor luxury; it offers outdoor bliss too! Before accessing the main property via the electric gates you will find an all weather menage with three stables ready for your equestrian pursuits and a large workshop/outbuilding measuring around 1,350 square feet, perfect for hobbies or additional storage, you'll have everything you need right at your fingertips. Add to that the triple bay, oak carport with ancillary accommodation / Annex above that would be ideal for guest accommodation or provide an excellent opportunity for generating income in style. And let's not forget the inviting swimming pool—a refreshing escape during those warm summer months!