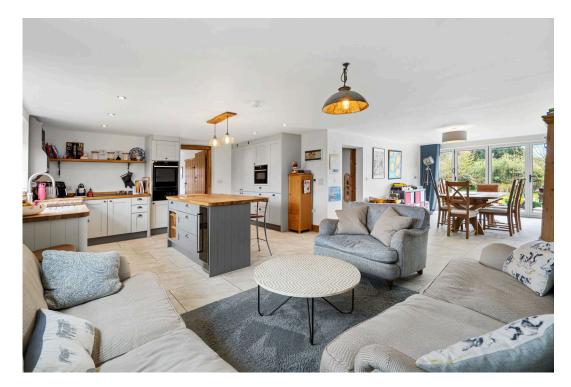

## Cooks Lane, Redmarley, Gloucester, GL19 3LD

\*\*Stunning Detached Family Home with Expansive Grounds, equestrian facilities and Modern Amenities\*\*

This exquisite 5-bedroom, 4-bathroom detached house has been lovingly re-built and re-designed over the last 28 years, resulting in a harmonious blend of modern elegance and timeless charm. Spanning over 3,000 square feet of living space, this property is a true sanctuary for families seeking comfort, style, and ample room to grow.