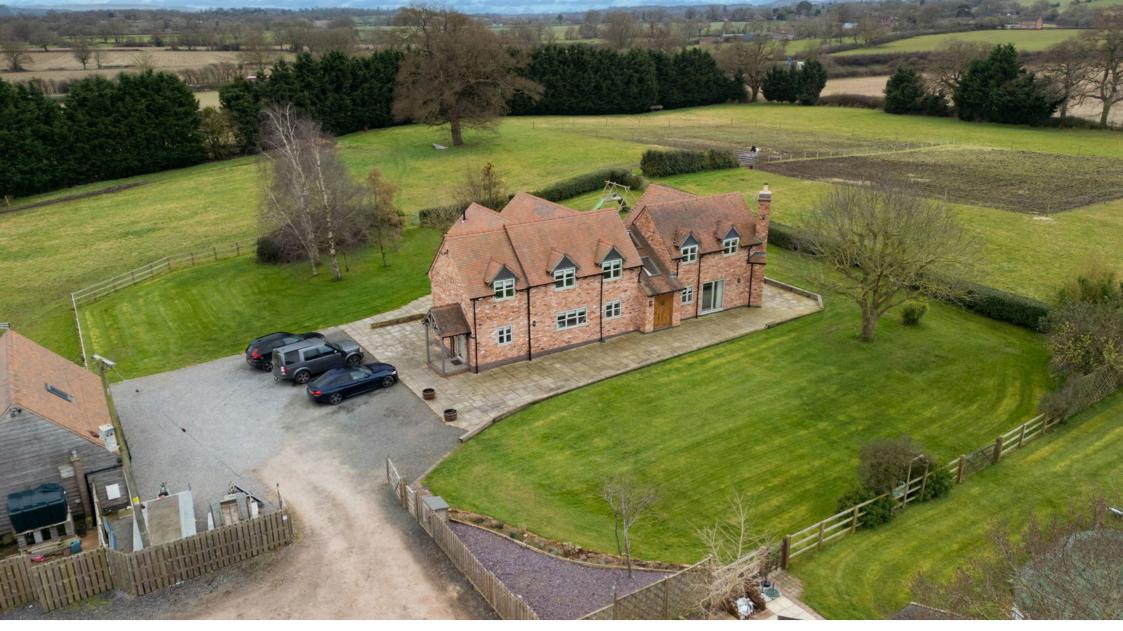

## Cooks Lane, Redmarley, Gloucester, GL19 3LD

\*\*Stunning Detached Family Home with Expansive Grounds, equestrian facilities and Modern Amenities\*\*

This exquisite 5-bedroom, 4-bathroom detached house has been lovingly re-built and re-designed over the last 28 years, resulting in a harmonious blend of modern elegance and timeless charm. Spanning over 3,000 square feet of living space, this property is a true sanctuary for families seeking comfort, style, and ample room to grow.

Set on an impressive 8 acres of land, this property is not just about indoor luxury; it offers outdoor bliss too! Before accessing the main property via the electric gates you will find an all weather menage with three stables ready for your equestrian pursuits and a large workshop/outbuilding measuring around 1,350 square feet, perfect for hobbies or additional storage, you'll have everything you need right at your fingertips. Add to that the triple bay, oak carport with ancillary accommodation / Annex above that would be ideal for guest accommodation or provide an excellent opportunity for generating income in style. And let's not forget the inviting swimming pool—a refreshing escape during those warm summer months!

Located under the backdrop of the Malvern Hills on the Gloucestershire / Worcestershire borders, the house is located part way along a quiet country lane between the villages of Pendock and Redmarley, a short drive from the popular market town of Ledbury, and within a 30 minute drive of Cheltenham or Worcester.