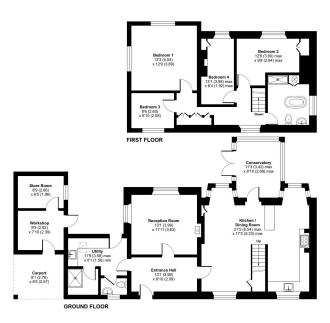

### Venterdon, Callington, PL17

Approximate Area = 1570 sq ft / 145.9 sq m (excludes carport) Outbuilding = 135 sq ft / 12.5 sq m Total = 1705 sq ft / 158.4 sq m

Floor plan produced in accordance with RICS Property Measurement Standards incorporat international Property Measurement Standards (IPMS2 Residential), © richbecom 2025. Produced for Ben Estates TA Ben Langton Powered By exp. REF: 1257286