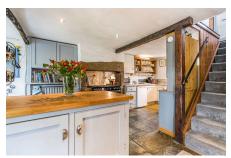

## Venterdon, Callington, PL17

Guide Price £450,000

A four-bedroom detached family home offering comfortable and practical accommodation for entertaining or family life. The property offers an abundance of charm and character features throughout and benefits from a private driveway, a workshop and a south-west facing garden with countryside views.

## **Key Features**

 TO ARRANGE A VIEWING PLEASE QUOTE **BL0650** 

BEN LANGTON EXP UK

- Four Bedrooms
- Workshop & Store Room
- Family Bathroom, Shower Room & Cloakroom
- Sought After Vilage

- Detached
- Private Driveway
- Reception Room With Wood Burning Stove
- South-West Facing Garden
- · Countryside Views