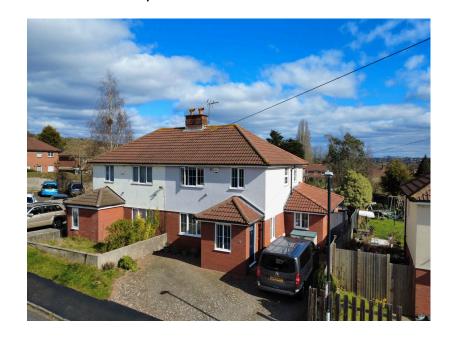

• Property Ref NL0321

This superb extended four bedroom semi-detached property offers oodles of appeal. The current owners have sympathetically extended and refurbished the property to a very high standard to include an additional entrance porch, additional utility room and ground floor shower room, as well as an incredible, most impressive kitchen/dining/family room. Upstairs has been enhanced by an updated bathroom and the addition of a fourth bedroom to the rear of the property.

Externally the property offers block paved garden to the front, offering off road parking for three to four cars and a substantial enclosed rear garden.

TOTAL, FLOOR AREA: 1269 sq.ft. (117.9 sq.m.) approx.