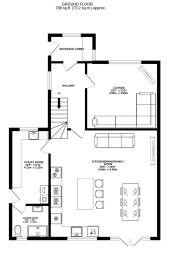

Externally the property offers block paved garden to the front, offering off road parking for three to four cars and a substantial enclosed rear garden.

TOTAL, FLOOR AREA: 1269 sq.ft. (117.9 sq.m.) approx.

Whithis every stepper has been reside to estate the accuracy of the floorpin contained here, reasous of doors, wedeve, comes and any other items are approximate and no responsibility is laken for an onsistion or instrustement. This plant is for illustrative proposes only and stated the used as such prospective pustrianer. The services, systems and appliances school have not been sessed and no generating or efforting the control of the control