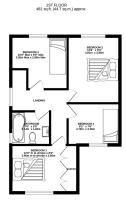

Externally the property offers block paved garden to the front, offering off road parking for three to four cars and a substantial enclosed rear garden.

TOTAL, FLOOR AREA: 1269 sq.ft. (117.9 sq.m.) approx.

Whithis every stepper has been reside to estate the accuracy of the floorpin contained here, reasous of doors, wedeve, comes and any other items are approximate and no responsibility is laken for an onsistion or instrustement. This plant is for illustrative proposes only and stated the used as such prospective pustrianer. The services, systems and appliances school have not been sessed and no generating or efforting the control of the control