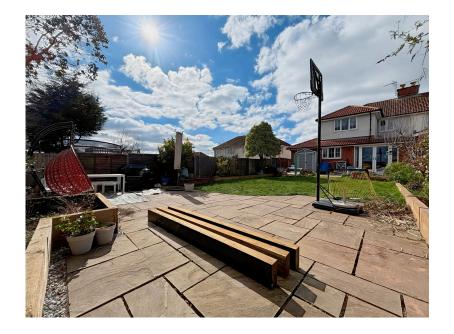

Externally the property offers block paved garden to the front, offering off road parking for three to four cars and a substantial enclosed rear garden.

TOTAL, FLOOR AREA: 1269 sq.ft. (117.9 sq.m.) approx.