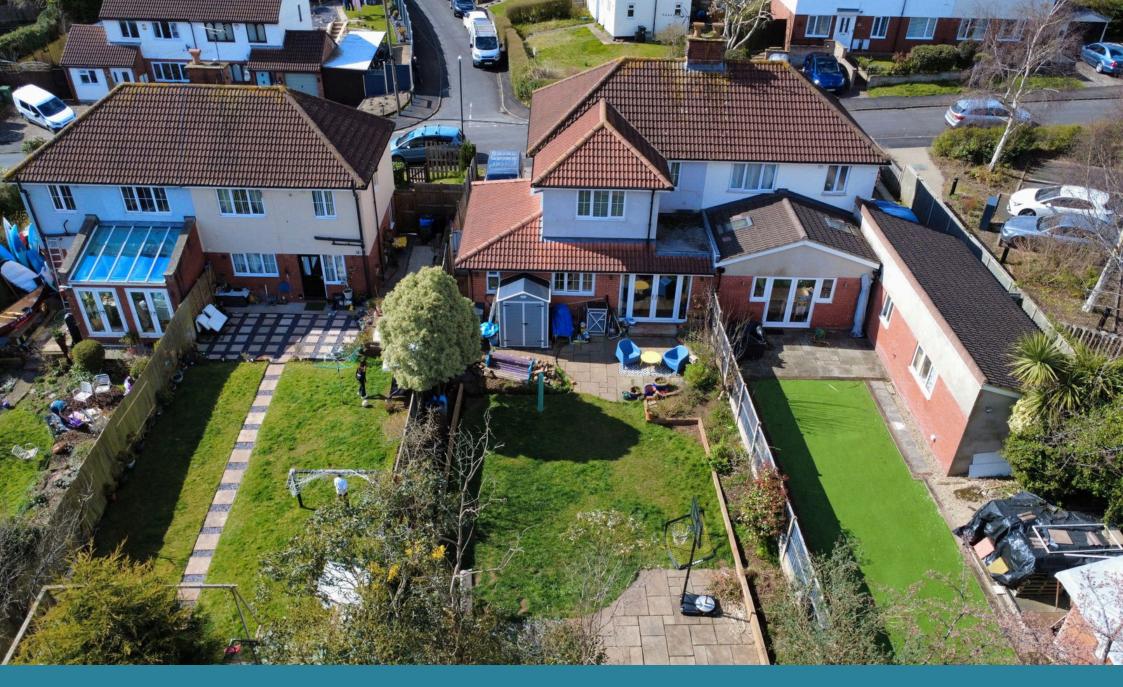

• Property Ref NL0321

This superb extended four bedroom semi-detached property offers oodles of appeal. The current owners have sympathetically extended and refurbished the property to a very high standard to include an additional entrance porch, additional utility room and ground floor shower room, as well as an incredible, most impressive kitchen/dining/family room. Upstairs has been enhanced by an updated bathroom and the addition of a fourth bedroom to the rear of the property.

Externally the property offers block paved garden to the front, offering off road parking for three to four cars and a substantial enclosed rear garden.

TOTAL, FLOOR AREA: 1269 sq.ft. (117.9 sq.m.) approx.