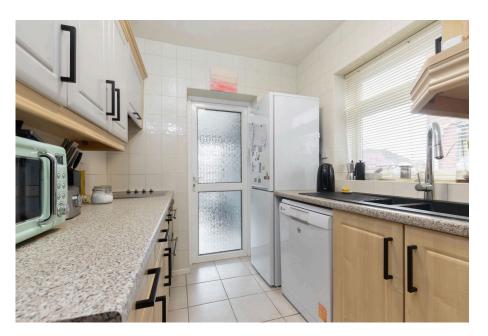

Welcome to this charming 1930s semi-detached bay-fronted home in the heart of Prestbury village, one of Cheltenham's most sought-after locations. Enjoy stunning views of Cleeve Hill from your spacious garden and large conservatory. Inside, you'll find a light-filled entrance hall, a cozy bay-fronted lounge with a fireplace, a dining room, conservatory and kitchen. Upstairs, there are three comfortable bedrooms, including a master with fitted wardrobes, and a newly updated bathroom. The property also offers a driveway for two cars. The area is perfect for walking, with beautiful trails right on your doorstep, and it's located in a great catchment area for all ages. This delightful home is ready for you to make it your own!