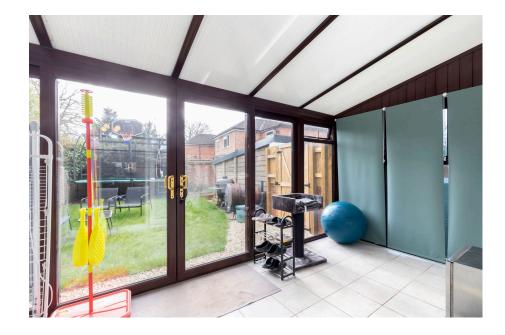

Welcome to this charming 1930s semi-detached bay-fronted home in the heart of Prestbury village, one of Cheltenham's most sought-after locations. Enjoy stunning views of Cleeve Hill from your spacious garden and large conservatory. Inside, you'll find a light-filled entrance hall, a cozy bay-fronted lounge with a fireplace, a dining room, conservatory and kitchen. Upstairs, there are three comfortable bedrooms, including a master with fitted wardrobes, and a newly updated bathroom. The property also offers a driveway for two cars. The area is perfect for walking, with beautiful trails right on your doorstep, and it's located in a great catchment area for all ages. This delightful home is ready for you to make it your own!