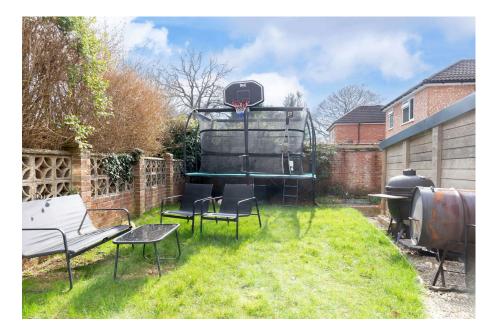

Welcome to this charming 1930s semi-detached bay-fronted home in the heart of Prestbury village, one of Cheltenham's most sought-after locations. Enjoy stunning views of Cleeve Hill from your spacious garden and large conservatory. Inside, you'll find a light-filled entrance hall, a cozy bay-fronted lounge with a fireplace, a dining room, conservatory and kitchen. Upstairs, there are three comfortable bedrooms, including a master with fitted wardrobes, and a newly updated bathroom. The property also offers a driveway for two cars. The area is perfect for walking, with beautiful trails right on your doorstep, and it's located in a great catchment area for all ages. This delightful home is ready for you to make it your own!