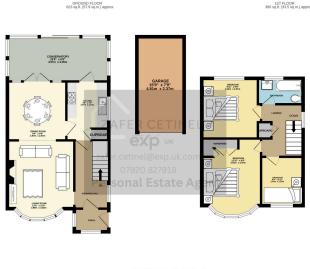

Welcome to this charming 1930s semi-detached bay-fronted home in the heart of Prestbury village, one of Cheltenham's most sought-after locations. Enjoy stunning views of Cleeve Hill from your spacious garden and large conservatory. Inside, you'll find a light-filled entrance hall, a cozy bay-fronted lounge with a fireplace, a dining room, conservatory and kitchen. Upstairs, there are three comfortable bedrooms, including a master with fitted wardrobes, and a newly updated bathroom. The property also offers a driveway for two cars. The area is perfect for walking, with beautiful trails right on your doorstep, and it's located in a great catchment area for all ages. This delightful home is ready for you to make it your own!

🍋 3 🚰 1 🚘 2

eXp World UK Ltd is a registered company at Level 37, 25 Canada Square, London, E14 5LQ. Registered company number is 12016573. VAT Registration Number is 327 4120 29

1ST FLOOR 360 sq.ft. (33.5 sq.m.) approx.