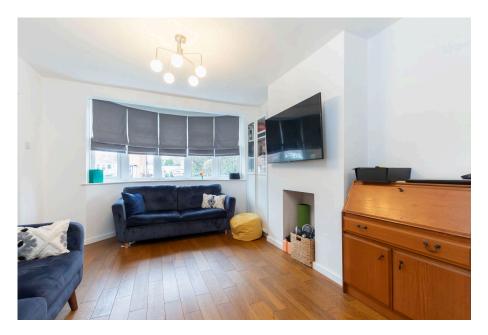

Welcome to this charming 1930s semi-detached bay-fronted home in the heart of Prestbury village, one of Cheltenham's most sought-after locations. Enjoy stunning views of Cleeve Hill from your spacious garden and large conservatory. Inside, you'll find a light-filled entrance hall, a cozy bay-fronted lounge with a fireplace, a dining room, conservatory and kitchen. Upstairs, there are three comfortable bedrooms, including a master with fitted wardrobes, and a newly updated bathroom. The property also offers a driveway for two cars. The area is perfect for walking, with beautiful trails right on your doorstep, and it's located in a great catchment area for all ages. This delightful home is ready for you to make it your own!