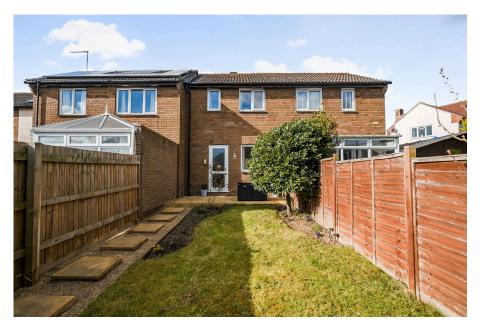

## **Buckingham Road, Pewsham, Chippenham** Guide Price £225,000

🍋 2 🎦 1 🚍 1

**Reference; SW0341.** Very well presented two bedroom property with single garage situated on the popular Pewsham development within easy access of the local schools, amenities and countryside walks. The property offers well proportioned accommodation arranged over two floors comprising; Entrance hallway, lounge/dining room with access to the garden, kitchen, two bedrooms and a bathroom. Outside there is a pretty, well maintained garden laid mainly to lawn with gated rear access that leads to the single garage. This property would make a fantastic first time buy or investment purchase and an internal viewing is highly recommended.