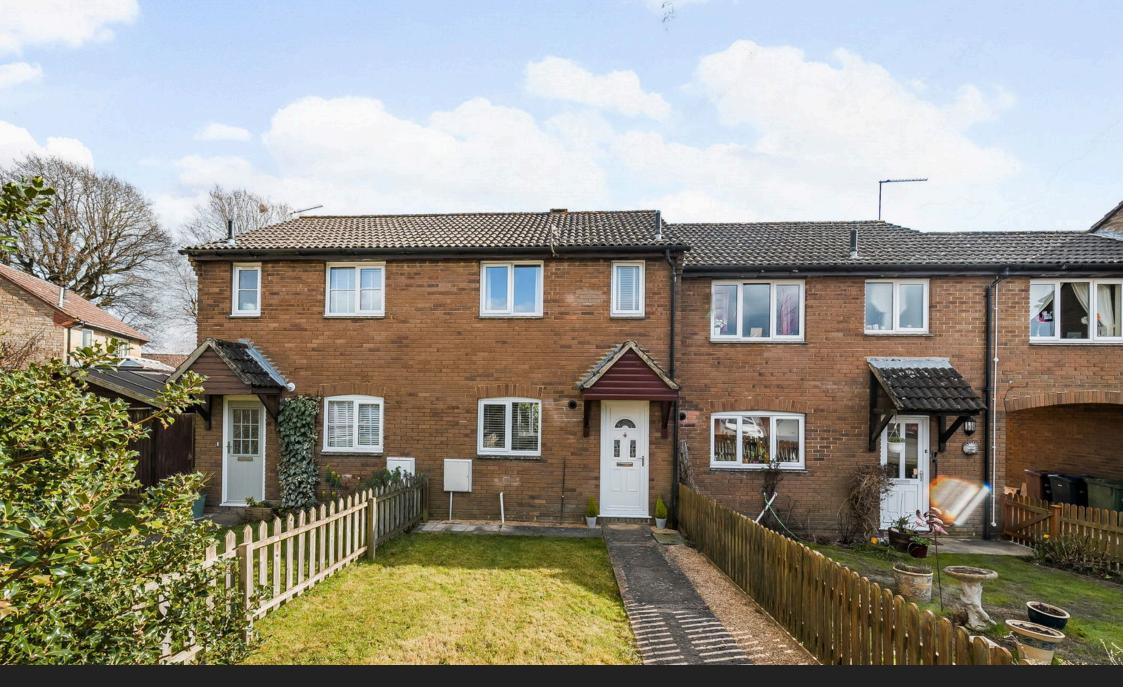

## **Buckingham Road, Pewsham, Chippenham** Guide Price £225,000

🍋 2 🎦 1 🚍 1

**Reference; SW0341.** Very well presented two bedroom property with single garage situated on the popular Pewsham development within easy access of the local schools, amenities and countryside walks. The property offers well proportioned accommodation arranged over two floors comprising; Entrance hallway, lounge/dining room with access to the garden, kitchen, two bedrooms and a bathroom. Outside there is a pretty, well maintained garden laid mainly to lawn with gated rear access that leads to the single garage. This property would make a fantastic first time buy or investment purchase and an internal viewing is highly recommended.