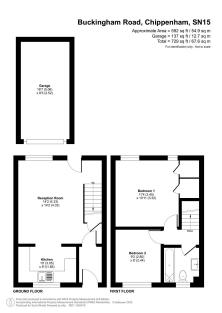

## **Buckingham Road, Pewsham, Chippenham** Guide Price £225,000

🍋 2 🎦 1 🚍 1

**Reference; SW0341.** Very well presented two bedroom property with single garage situated on the popular Pewsham development within easy access of the local schools, amenities and countryside walks. The property offers well proportioned accommodation arranged over two floors comprising; Entrance hallway, lounge/dining room with access to the garden, kitchen, two bedrooms and a bathroom. Outside there is a pretty, well maintained garden laid mainly to lawn with gated rear access that leads to the single garage. This property would make a fantastic first time buy or investment purchase and an internal viewing is highly recommended.

- Popular Pewsham Development
- Mid Terrace House
- Lounge / Dining Room
- Single Garage
- Viewing Highly Recommended