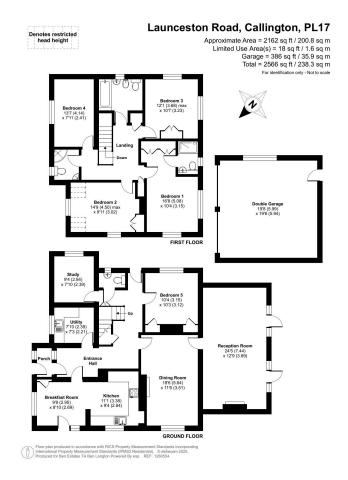

## Launceston Road, Callington, PL17

Guide Price £550,000

A wonderful opportunity to purchase a five-bedroom detached family home situated on a 0.4 acre plot within easy reach of Callington Town Centre. The property offers comfortable and practical accommodation for entertaining or family life. This spacious family home benefits from a private driveway, beautiful countryside views and a south-west facing garden. The double garage offers the possibility of running a business from home with ample parking for clients.

## **Key Features**

- TO ARRANGE A VIEWING PLEASE QUOTE BL0650
- Five Bedrooms (1 Ensuite)
- · Detached Double Garage
- South-West Facing Garden & Terrace
- Family Bathroom, Shower Room & Downstairs Cloakroom

- · Detached Family Home
- · 0.4 Acre Plot
- · Beautiful Countryside Views
- · Double Aspect Reception Room
- Study & Utility Room