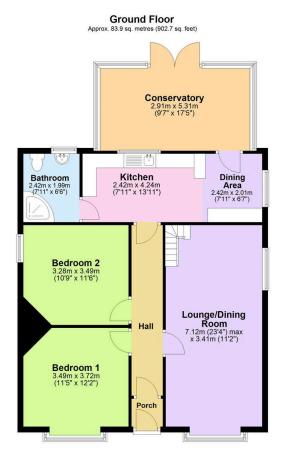

## Callington Road, Saltash

Guide Price £280.000

NO ONWARD CHAIN! While immaculately presented, the property does require modernisation throughout, offering the perfect opportunity for buyers to put their own stamp on this spacious home. Conveniently positioned near to local bus routes and a Londis shop, with just a short walk to Saltash Town Centre, this property enjoys an enviable location combining accessibility with residential charm. The property enjoys an abundance of salient features that include; three double bedrooms, a spacious lounge/diner, modern shower room, long driveway providing parking for multiple vehicles, a south-facing enclosed rear garden, perfect for outdoor enjoyment, a detached single garage, a spacious kitchen / breakfast room, fantastic conservatory flowing out to the garden & more!

## **Key Features**

- Freehold Council Tax Band C EPC TBC
- · Three Spacious Bedrooms
- · Kitchen & Breakfast Room
- · South-Facing Garden
- · No Onward Chain

- · Detached Bungalow
- Lounge/Diner & Conservatory
- · Modern Shower Room
- Driveway Parking For Multiple Vehicles & Detached Garage
- · Quote BH0675

Total area: approx. 102.0 sq. metres (1097.9 sq. feet)