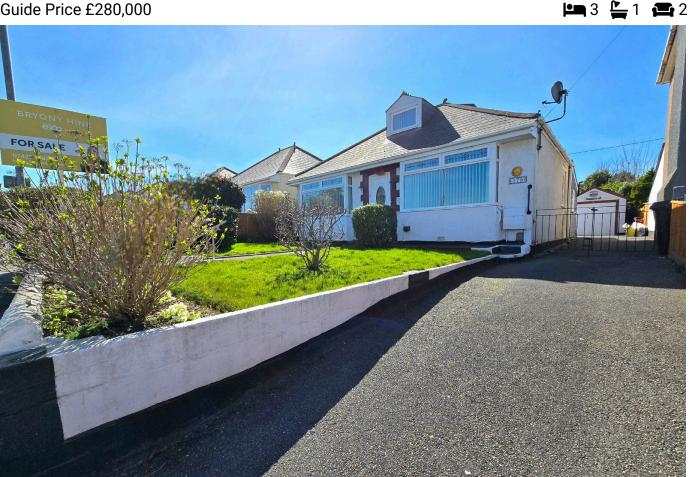

## Callington Road, Saltash

Guide Price £280.000

NO ONWARD CHAIN! While immaculately presented, the property does require modernisation throughout, offering the perfect opportunity for buyers to put their own stamp on this spacious home. Conveniently positioned near to local bus routes and a Londis shop, with just a short walk to Saltash Town Centre, this property enjoys an enviable location combining accessibility with residential charm. The property enjoys an abundance of salient features that include; three double bedrooms, a spacious lounge/diner, modern shower room, long driveway providing parking for multiple vehicles, a south-facing enclosed rear garden, perfect for outdoor enjoyment, a detached single garage, a spacious kitchen / breakfast room, fantastic conservatory flowing out to the garden & more!

## **Key Features**

- Freehold Council Tax Band C EPC TBC
- · Three Spacious Bedrooms
- · Kitchen & Breakfast Room
- · South-Facing Garden
- · No Onward Chain

- · Detached Bungalow
- Lounge/Diner & Conservatory
- · Modern Shower Room
- Driveway Parking For Multiple Vehicles & Detached Garage
- · Quote BH0675