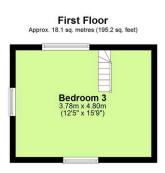

## Callington Road, Saltash

Guide Price £280.000

NO ONWARD CHAIN! While immaculately presented, the property does require modernisation throughout, offering the perfect opportunity for buyers to put their own stamp on this spacious home. Conveniently positioned near to local bus routes and a Londis shop, with just a short walk to Saltash Town Centre, this property enjoys an enviable location combining accessibility with residential charm. The property enjoys an abundance of salient features that include; three double bedrooms, a spacious lounge/diner, modern shower room, long driveway providing parking for multiple vehicles, a south-facing enclosed rear garden, perfect for outdoor enjoyment, a detached single garage, a spacious kitchen / breakfast room, fantastic conservatory flowing out to the garden & more!

## **Key Features**

- Freehold Council Tax Band C EPC TBC
- · Three Spacious Bedrooms
- · Kitchen & Breakfast Room
- · South-Facing Garden
- · No Onward Chain

- · Detached Bungalow
- Lounge/Diner & Conservatory
- · Modern Shower Room
- Driveway Parking For Multiple Vehicles & Detached Garage
- · Quote BH0675

Total area: approx. 102.0 sq. metres (1097.9 sq. feet)