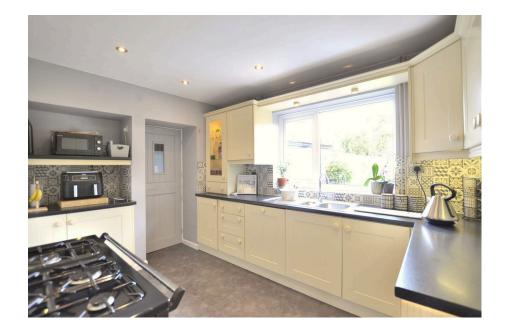

The internal accommodation consists of entrance hall with ground floor WC, a stunning through lounge/diner with bay window features and a fitted kitchen on the ground floor. The first floor provides three double bedrooms and a well appointed shower room. To the side a single garage and outbuildings for storage and utility space.