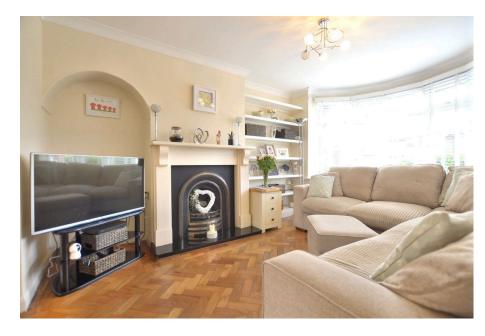

The internal accommodation consists of entrance hall with ground floor WC, a stunning through lounge/diner with bay window features and a fitted kitchen on the ground floor. The first floor provides three double bedrooms and a well appointed shower room. To the side a single garage and outbuildings for storage and utility space.