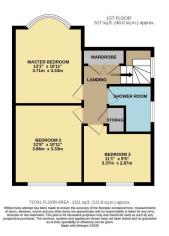

The internal accommodation consists of entrance hall with ground floor WC, a stunning through lounge/diner with bay window features and a fitted kitchen on the ground floor. The first floor provides three double bedrooms and a well appointed shower room. To the side a single garage and outbuildings for storage and utility space.