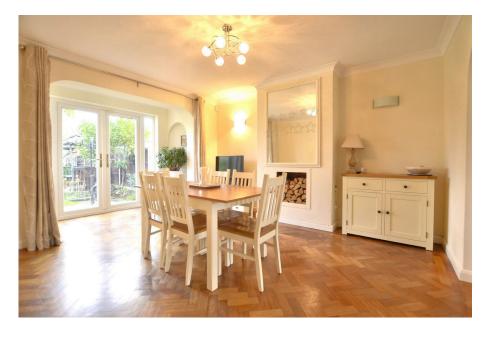

The internal accommodation consists of entrance hall with ground floor WC, a stunning through lounge/diner with bay window features and a fitted kitchen on the ground floor. The first floor provides three double bedrooms and a well appointed shower room. To the side a single garage and outbuildings for storage and utility space.