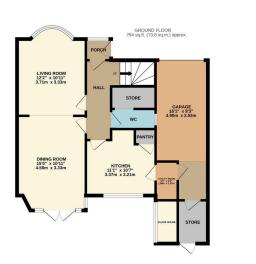

Daryl Hill is delighted to present this beautiful family home set in this desirable location within Hucclecote. The spacious home sits on a large plot with circa 100ft of garden to the rear and a driveway for 2-3 vehicles to front.

The internal accommodation consists of entrance hall with ground floor WC, a stunning through lounge/diner with bay window features and a fitted kitchen on the ground floor. The first floor provides three double bedrooms and a well appointed shower room. To the side a single garage and outbuildings for storage and utility space.