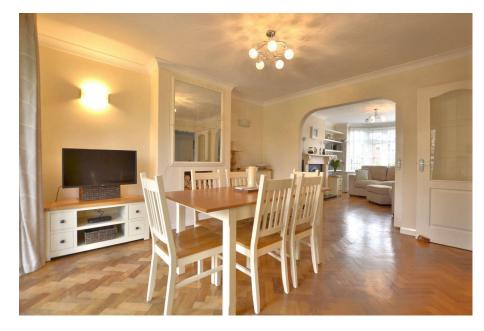

The internal accommodation consists of entrance hall with ground floor WC, a stunning through lounge/diner with bay window features and a fitted kitchen on the ground floor. The first floor provides three double bedrooms and a well appointed shower room. To the side a single garage and outbuildings for storage and utility space.