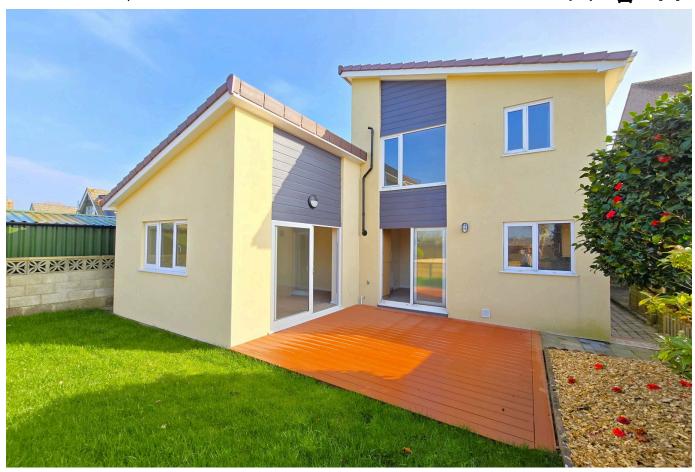

## 9 Mote Park

Guide Price £425.000

Step into the impressive and welcoming entrance hall, providing a spacious first impression that sets the tone for this exceptional home. The generously sized living room provides an inviting space to relax, while the modern kitchen/diner forms the heart of the home with contemporary fixtures and fittings. Sliding doors from the kitchen open directly to the west-facing garden, perfect for summer entertaining. A versatile ground floor bedroom offers exceptional flexibility, easily serving as an additional reception room, home office, or playroom. This adaptable space also features elegant sliding patio doors leading seamlessly to the garden, further enhancing the property's bright and airy ambiance. The ground floor is completed by a fantastic modern shower room, finished to an exceptional standard.

## **Key Features**

ехр ик

- Freehold Council Tac Band C EPC D
- · Four Well-Proportioned Bedrooms
- · Spacious Living Room
- Newly Landscaped West-Facing Garden
- Situated Close To Amenties & Transport Links

- Newly Refurbished Extended Detached Home
- · Downstairs Shower Room
- · Modern Kitchen/Diner
- Driveway Parking & Garage With Utility
- No Onward Chain Quote BH0675 To Book Your Viewing

Total area: approx. 141.1 sq. metres (1518.8 sq. feet)