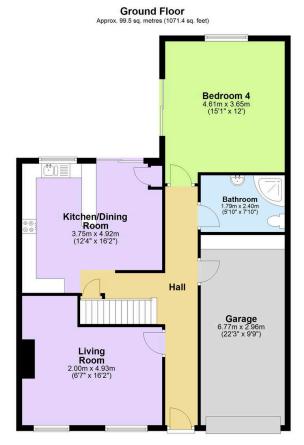

## 9 Mote Park

Guide Price £425.000

Step into the impressive and welcoming entrance hall, providing a spacious first impression that sets the tone for this exceptional home. The generously sized living room provides an inviting space to relax, while the modern kitchen/diner forms the heart of the home with contemporary fixtures and fittings. Sliding doors from the kitchen open directly to the west-facing garden, perfect for summer entertaining. A versatile ground floor bedroom offers exceptional flexibility, easily serving as an additional reception room, home office, or playroom. This adaptable space also features elegant sliding patio doors leading seamlessly to the garden, further enhancing the property's bright and airy ambiance. The ground floor is completed by a fantastic modern shower room, finished to an exceptional standard.

- Newly Refurbished Extended Detached Home
- · Downstairs Shower Room
- · Modern Kitchen/Diner
- Driveway Parking & Garage With Utility
- No Onward Chain Quote BH0675 To Book Your Viewing

Total area: approx. 141.1 sq. metres (1518.8 sq. feet)