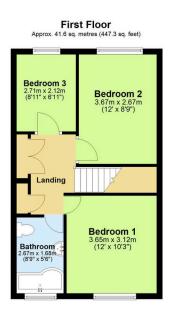

## **Key Features**

ехр ик

- Freehold Council Tac Band C EPC D
- · Four Well-Proportioned Bedrooms
- · Spacious Living Room
- Newly Landscaped West-Facing Garden
- Situated Close To Amenties & Transport Links

- Newly Refurbished Extended Detached Home
- · Downstairs Shower Room
- · Modern Kitchen/Diner
- Driveway Parking & Garage With Utility
- No Onward Chain Quote BH0675 To Book Your Viewing

Total area: approx. 141.1 sq. metres (1518.8 sq. feet)