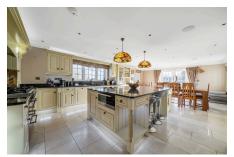

## Little Green, Southern Road, Callington, PL17

Offers Over £1,100,000

Welcome to this exquisite six-bedroom country residence, set within approximately 2.2 acres of beautifully maintained gardens and grounds. Offering an idyllic blend of classic charm and modern living, this impressive home provides generous accommodation, breathtaking views, and a two bedroom detached annexe, perfect for guests, multi-generational living or rental income. On the market for the first time in almost 30 years, this beautiful home is offered with no onward chain.

- Detached Six Bedroom Country Residence
- · Detached Two Bedroom Annexe
- · Beautifully Presented Throughout
- Family Bathroom & Downstairs Cloakroom
- Freehold