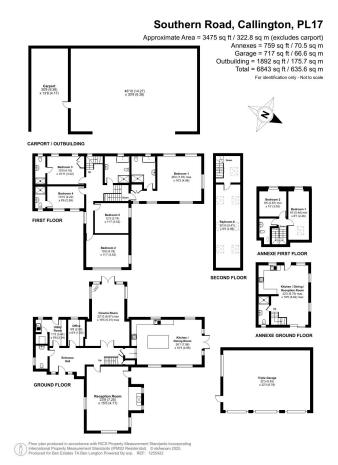

## Little Green, Southern Road, Callington, PL17

Offers Over £1,100,000

Welcome to this exquisite six-bedroom country residence, set within approximately 2.2 acres of beautifully maintained gardens and grounds. Offering an idyllic blend of classic charm and modern living, this impressive home provides generous accommodation, breathtaking views, and a two bedroom detached annexe, perfect for guests, multi-generational living or rental income. On the market for the first time in almost 30 years, this beautiful home is offered with no onward chain.

## **Key Features**

- TO ARRANGE A VIEWING PLEASE QUOTE BL0650
- Stunning 2.2 Acre Grounds & Lake
- Electric Gates With Driveway & Ample Parking
- Triple Garage & Large Outbuilding
- · Spacious & Flexible Accomodation

- Detached Six Bedroom Country Residence
- · Detached Two Bedroom Annexe
- · Beautifully Presented Throughout
- Family Bathroom & Downstairs Cloakroom
- Freehold