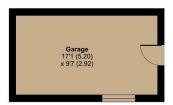

#### Wisteria, Netherend, Woolaston, Lydney, GL15

1

Approximate Area = 1121 sq ft / 104.1 sq m Garage = 163 sq ft / 15.1 sq m Total = 1284 sq ft / 119.2 sq m For identification only - Not to scale

Certified Property Measurer

Floor plan produced in accordance with RICS Property Measurement Standards incorporating International Property Measurement Standards (IPMS2 Residential). © ntchecom 2025. Produced for Lynda Highes (eXp). REF: 1253467

The property has oil heating with a tank situated behind the garage