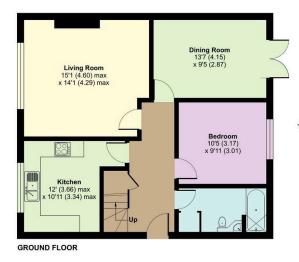

#### Wisteria, Netherend, Woolaston, Lydney, GL15

1

Approximate Area = 1121 sq ft / 104.1 sq m Garage = 163 sq ft / 15.1 sq m Total = 1284 sq ft / 119.2 sq m For identification only - Not to scale

Certified Property Measurer

Floor plan produced in accordance with RICS Property Measurement Standards incorporating International Property Measurement Standards (IPMS2 Residential). © ntchecom 2025. Produced for Lynda Highes (eXp). REF: 1253467

This 3 bedroom bungalow comprises of a bedroom downstairs, Kitchen, living room separate dining room and bathroom .

Stairway leading to 2 further bedrooms and a shower room upstairs.

Outside the rear garden benefits from a patio area and lawn. Front garden has extensive lawn areas and parking for several cars.