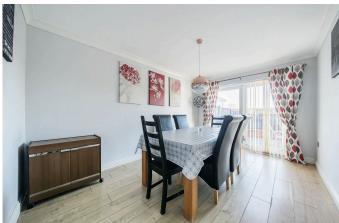

This 3 bedroom bungalow comprises of a bedroom downstairs, Kitchen, living room separate dining room and bathroom .

Stairway leading to 2 further bedrooms and a shower room upstairs.

Outside the rear garden benefits from a patio area and lawn. Front garden has extensive lawn areas and parking for several cars.