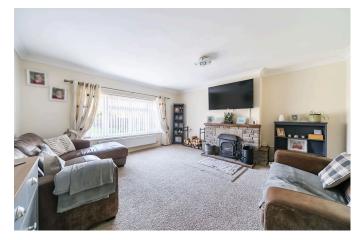

This 3 bedroom bungalow comprises of a bedroom downstairs, Kitchen, living room separate dining room and bathroom .

Stairway leading to 2 further bedrooms and a shower room upstairs.

Outside the rear garden benefits from a patio area and lawn. Front garden has extensive lawn areas and parking for several cars.