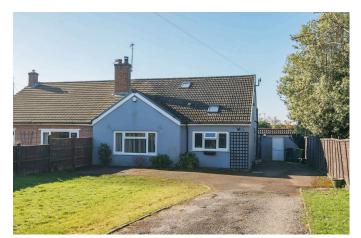

### Netherend, Woolaston, Lydney, GL15 6PH

£379,950

#### LH0720

Presenting this Semi Detached Dormer Bungalow in the very sought after village of Netherend, Woolaston.

Wisteria is a 3 bedroom bungalow with a gated entrance, driveway through the lawned area leading to the property.

This 3 bedroom bungalow comprises of a bedroom downstairs, Kitchen, living room separate dining room and bathroom .

Stairway leading to 2 further bedrooms and a shower room upstairs.

Outside the rear garden benefits from a patio area and lawn. Front garden has extensive lawn areas and parking for several cars.