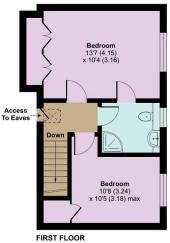

#### Wisteria, Netherend, Woolaston, Lydney, GL15

1

Approximate Area = 1121 sq ft / 104.1 sq m Garage = 163 sq ft / 15.1 sq m Total = 1284 sq ft / 119.2 sq m For identification only - Not to scale

Certified Property Measurer

Floor plan produced in accordance with RICS Property Measurement Standards incorporating International Property Measurement Standards (IPMS2 Residential). © ntchecom 2025. Produced for Lynda Highes (eXp). REF: 1253467