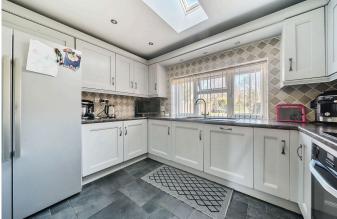

This 3 bedroom bungalow comprises of a bedroom downstairs, Kitchen, living room separate dining room and bathroom .

Stairway leading to 2 further bedrooms and a shower room upstairs.

Outside the rear garden benefits from a patio area and lawn. Front garden has extensive lawn areas and parking for several cars.