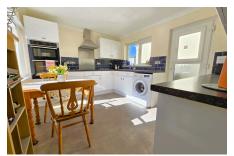

## 13 Townswell Close, Trematon

Guide Price £325,000

Upon entering, you are welcomed by a spacious entrance hall that sets the tone for this bright and airy home. The generously sized living room features abundant natural light and flows seamlessly into the sunny conservatory, creating an ideal space for both relaxation and entertaining. The immaculate kitchen/diner has been thoughtfully designed, combining functionality with contemporary aesthetics. The property boasts three well-proportioned bedrooms, including a master bedroom with doors that open directly onto the garden, bringing the outside in and creating a wonderful sense of space and connection with nature. Completing the internal accommodation is a modern shower room finished to an exceptional standard.