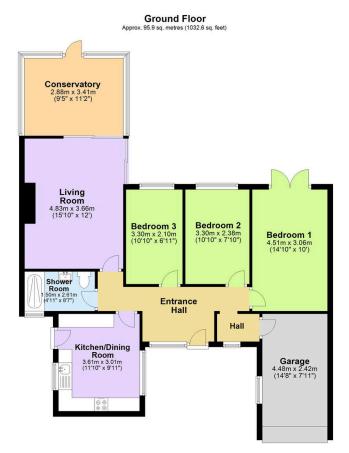

## 13 Townswell Close, Trematon

Guide Price £325,000

Upon entering, you are welcomed by a spacious entrance hall that sets the tone for this bright and airy home. The generously sized living room features abundant natural light and flows seamlessly into the sunny conservatory, creating an ideal space for both relaxation and entertaining. The immaculate kitchen/diner has been thoughtfully designed, combining functionality with contemporary aesthetics. The property boasts three well-proportioned bedrooms, including a master bedroom with doors that open directly onto the garden, bringing the outside in and creating a wonderful sense of space and connection with nature. Completing the internal accommodation is a modern shower room finished to an exceptional standard.

## **Key Features**

- Freehold Council Tax Band C EPC TBC
- · Spacious Entrance Hall
- · Fantastic Conservatory
- Generously Sized Shower Room
- Single Garage

- · Link-Detached Three Bedroom Bungalow
- · Bright and Airy Living Room
- · Modern Fitted Kitchen
- Secluded Garden
- No Onward Chain Quote BH0675 To Book Your Viewing

Total area: approx. 95.9 sq. metres (1032.6 sq. feet)