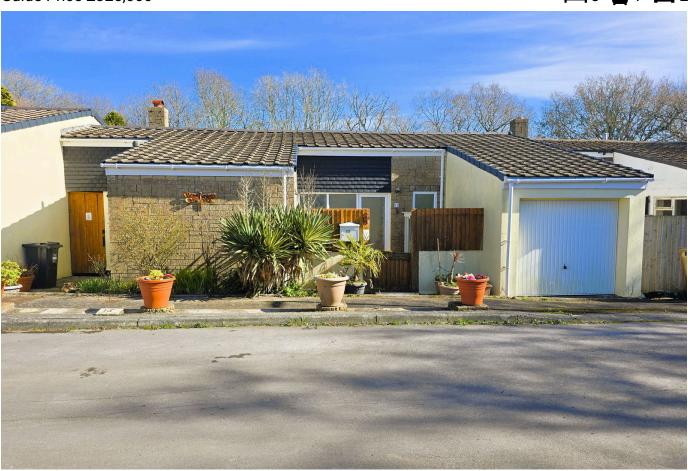

## 13 Townswell Close, Trematon

Guide Price £325,000

Upon entering, you are welcomed by a spacious entrance hall that sets the tone for this bright and airy home. The generously sized living room features abundant natural light and flows seamlessly into the sunny conservatory, creating an ideal space for both relaxation and entertaining. The immaculate kitchen/diner has been thoughtfully designed, combining functionality with contemporary aesthetics. The property boasts three well-proportioned bedrooms, including a master bedroom with doors that open directly onto the garden, bringing the outside in and creating a wonderful sense of space and connection with nature. Completing the internal accommodation is a modern shower room finished to an exceptional standard.

## **Key Features**

- Freehold Council Tax Band C EPC TBC
- · Spacious Entrance Hall
- · Fantastic Conservatory
- Generously Sized Shower Room
- Single Garage

- · Link-Detached Three Bedroom Bungalow
- · Bright and Airy Living Room
- · Modern Fitted Kitchen
- Secluded Garden
- No Onward Chain Quote BH0675 To Book Your Viewing