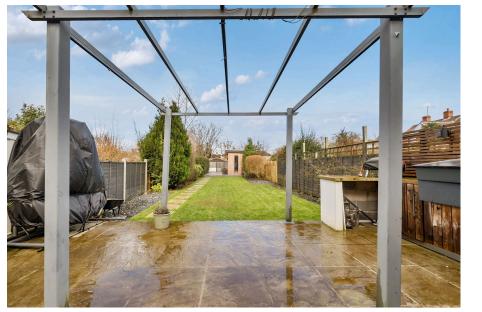

# **Sheldon Road, Chippenham** Offers Over £375,000

🍋 3 🏪 1 🚍 3

Reference; SW0341. Well presented three bedroom end of terrace property with large open plan kitchen / dining / family room and home office, combining the benefits of modern day living with the charm of a number of characterful features. The property offers spacious and light accommodation arranged over two floors and is situated in a central location just a short distance away from the Town Centre, mainline railway station and highly regarded schools. In brief the accommodation comprises; Entrance hallway with the stairs rising to the first floor, sitting room with bay window to the front, spacious open plan kitchen / dining / family room with bi-fold doors opening to the garden, utility room and downstairs cloakroom. To the first floor are three good sized bedrooms and a family bathroom. To the rear of the property is a large garden laid mainly to lawn with patio terrace with BBQ area and a stylish detached home office situated to the far end of the garden, ideal for buyers who work from home. To the front is a driveway providing off street parking. An internal viewing is highly recommended.

- Central Location Close To Town Centre
- Three Good Size Bedrooms
- Utility Room, Downstairs Cloakroom & Family Bathroom
- Large Garden With Patio Terrace & BBQ Area
- Viewing Highly Recommended

eXp World UK Ltd is a registered company at Level 37, 25 Canada Square, London, E14 5LQ Registered company number is 12016573. VAT Registration Number is 327 4120 29