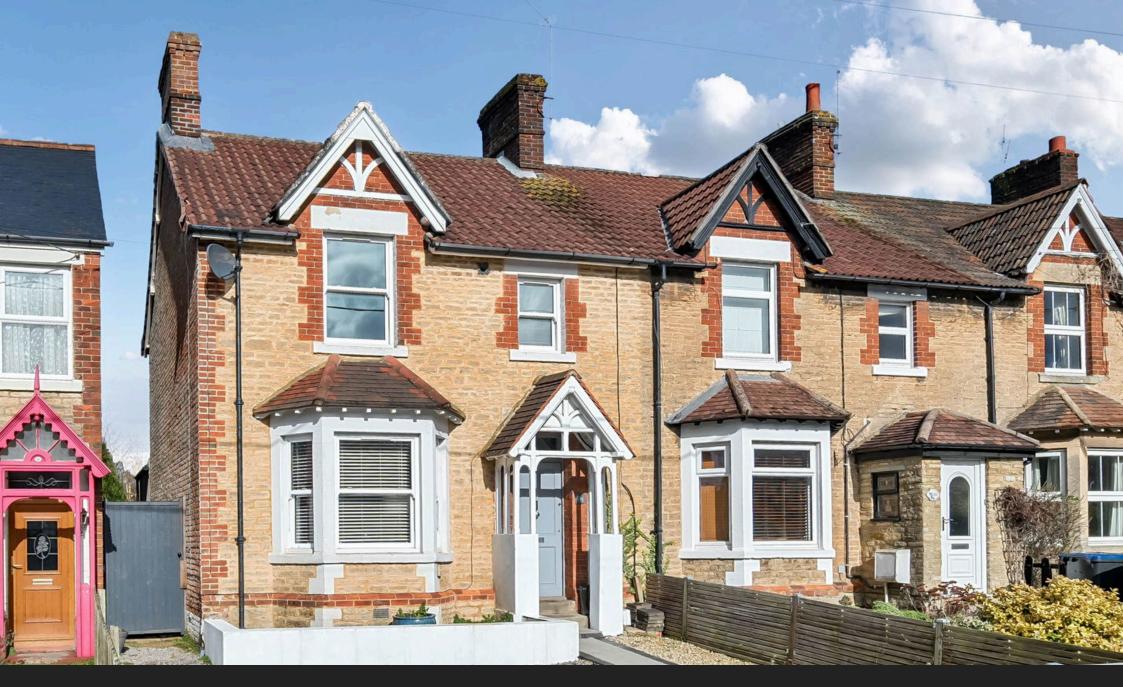

# **Sheldon Road, Chippenham** Offers Over £375,000

🍋 3 🏪 1 🚍 3

Reference; SW0341. Well presented three bedroom end of terrace property with large open plan kitchen / dining / family room and home office, combining the benefits of modern day living with the charm of a number of characterful features. The property offers spacious and light accommodation arranged over two floors and is situated in a central location just a short distance away from the Town Centre, mainline railway station and highly regarded schools. In brief the accommodation comprises; Entrance hallway with the stairs rising to the first floor, sitting room with bay window to the front, spacious open plan kitchen / dining / family room with bi-fold doors opening to the garden, utility room and downstairs cloakroom. To the first floor are three good sized bedrooms and a family bathroom. To the rear of the property is a large garden laid mainly to lawn with patio terrace with BBQ area and a stylish detached home office situated to the far end of the garden, ideal for buyers who work from home. To the front is a driveway providing off street parking. An internal viewing is highly recommended.