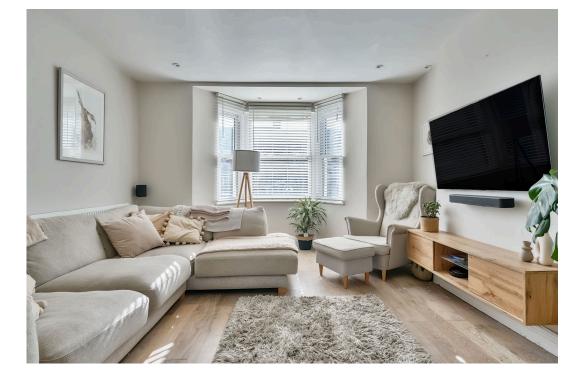

# **Sheldon Road, Chippenham** Offers Over £375,000

🍋 3 🏪 1 🚍 3

Reference; SW0341. Well presented three bedroom end of terrace property with large open plan kitchen / dining / family room and home office, combining the benefits of modern day living with the charm of a number of characterful features. The property offers spacious and light accommodation arranged over two floors and is situated in a central location just a short distance away from the Town Centre, mainline railway station and highly regarded schools. In brief the accommodation comprises; Entrance hallway with the stairs rising to the first floor, sitting room with bay window to the front, spacious open plan kitchen / dining / family room with bi-fold doors opening to the garden, utility room and downstairs cloakroom. To the first floor are three good sized bedrooms and a family bathroom. To the rear of the property is a large garden laid mainly to lawn with patio terrace with BBQ area and a stylish detached home office situated to the far end of the garden, ideal for buyers who work from home. To the front is a driveway providing off street parking. An internal viewing is highly recommended.