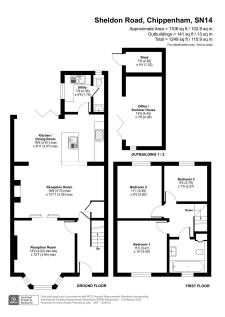

# **Sheldon Road, Chippenham** Offers Over £375,000

🍋 3 🏪 1 🚍 3

Reference; SW0341. Well presented three bedroom end of terrace property with large open plan kitchen / dining / family room and home office, combining the benefits of modern day living with the charm of a number of characterful features. The property offers spacious and light accommodation arranged over two floors and is situated in a central location just a short distance away from the Town Centre, mainline railway station and highly regarded schools. In brief the accommodation comprises; Entrance hallway with the stairs rising to the first floor, sitting room with bay window to the front, spacious open plan kitchen / dining / family room with bi-fold doors opening to the garden, utility room and downstairs cloakroom. To the first floor are three good sized bedrooms and a family bathroom. To the rear of the property is a large garden laid mainly to lawn with patio terrace with BBQ area and a stylish detached home office situated to the far end of the garden, ideal for buyers who work from home. To the front is a driveway providing off street parking. An internal viewing is highly recommended.

## **Property Information**

Freehold

Council Tax Band; C

Gas Fired Central Heating. EPC Rating; TBC

- Please Quote Reference SW0341
- End Of Terrace Character Property
- Large Open Plan Kitchen / Dining / Family Room
- Stylish Home Office In The Garden
- Off Street Parking To The Front

- Central Location Close To Town Centre
- Three Good Size Bedrooms
- Utility Room, Downstairs Cloakroom & Family Bathroom
- Large Garden With Patio Terrace & BBQ Area
- Viewing Highly Recommended

eXp World UK Ltd is a registered company at Level 37, 25 Canada Square, London, E14 5LQ Registered company number is 12016573. VAT Registration Number is 327 4120 29