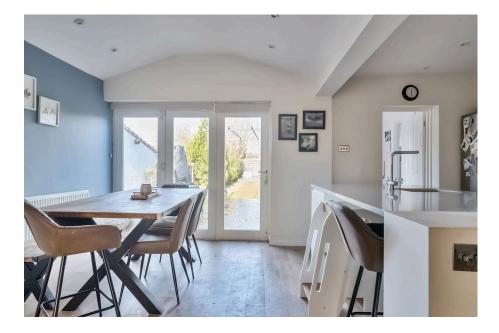

# **Sheldon Road, Chippenham** Offers Over £375,000

🍋 3 🏪 1 🚍 3

Reference; SW0341. Well presented three bedroom end of terrace property with large open plan kitchen / dining / family room and home office, combining the benefits of modern day living with the charm of a number of characterful features. The property offers spacious and light accommodation arranged over two floors and is situated in a central location just a short distance away from the Town Centre, mainline railway station and highly regarded schools. In brief the accommodation comprises; Entrance hallway with the stairs rising to the first floor, sitting room with bay window to the front, spacious open plan kitchen / dining / family room with bi-fold doors opening to the garden, utility room and downstairs cloakroom. To the first floor are three good sized bedrooms and a family bathroom. To the rear of the property is a large garden laid mainly to lawn with patio terrace with BBQ area and a stylish detached home office situated to the far end of the garden, ideal for buyers who work from home. To the front is a driveway providing off street parking. An internal viewing is highly recommended.