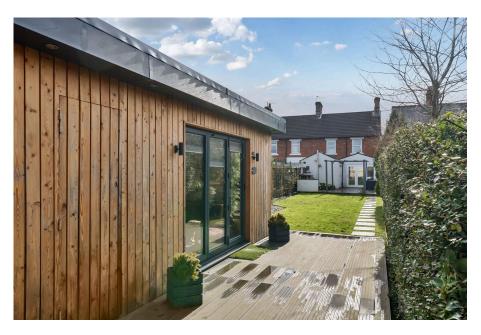

# **Sheldon Road, Chippenham** Offers Over £375,000

🍋 3 🏪 1 🚍 3

Reference; SW0341. Well presented three bedroom end of terrace property with large open plan kitchen / dining / family room and home office, combining the benefits of modern day living with the charm of a number of characterful features. The property offers spacious and light accommodation arranged over two floors and is situated in a central location just a short distance away from the Town Centre, mainline railway station and highly regarded schools. In brief the accommodation comprises; Entrance hallway with the stairs rising to the first floor, sitting room with bay window to the front, spacious open plan kitchen / dining / family room with bi-fold doors opening to the garden, utility room and downstairs cloakroom. To the first floor are three good sized bedrooms and a family bathroom. To the rear of the property is a large garden laid mainly to lawn with patio terrace with BBQ area and a stylish detached home office situated to the far end of the garden, ideal for buyers who work from home. To the front is a driveway providing off street parking. An internal viewing is highly recommended.

## **Property Information**

Freehold

Council Tax Band; C

Gas Fired Central Heating. EPC Rating; TBC

- Please Quote Reference SW0341
- End Of Terrace Character Property
- Large Open Plan Kitchen / Dining / Family Room
- Stylish Home Office In The Garden
- Off Street Parking To The Front