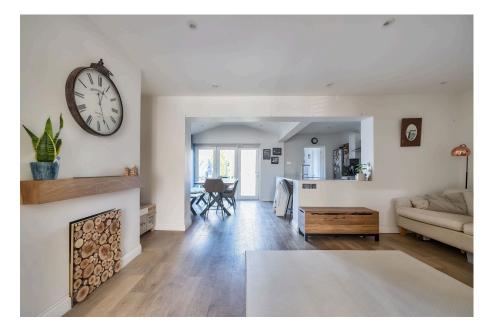

# **Sheldon Road, Chippenham** Offers Over £375,000

🍋 3 🏪 1 🚍 3

Reference; SW0341. Well presented three bedroom end of terrace property with large open plan kitchen / dining / family room and home office, combining the benefits of modern day living with the charm of a number of characterful features. The property offers spacious and light accommodation arranged over two floors and is situated in a central location just a short distance away from the Town Centre, mainline railway station and highly regarded schools. In brief the accommodation comprises; Entrance hallway with the stairs rising to the first floor, sitting room with bay window to the front, spacious open plan kitchen / dining / family room with bi-fold doors opening to the garden, utility room and downstairs cloakroom. To the first floor are three good sized bedrooms and a family bathroom. To the rear of the property is a large garden laid mainly to lawn with patio terrace with BBQ area and a stylish detached home office situated to the far end of the garden, ideal for buyers who work from home. To the front is a driveway providing off street parking. An internal viewing is highly recommended.