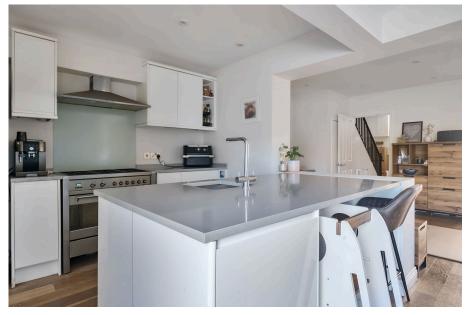

# **Sheldon Road, Chippenham** Offers Over £375,000

🍋 3 🏪 1 🚍 3

Reference; SW0341. Well presented three bedroom end of terrace property with large open plan kitchen / dining / family room and home office, combining the benefits of modern day living with the charm of a number of characterful features. The property offers spacious and light accommodation arranged over two floors and is situated in a central location just a short distance away from the Town Centre, mainline railway station and highly regarded schools. In brief the accommodation comprises; Entrance hallway with the stairs rising to the first floor, sitting room with bay window to the front, spacious open plan kitchen / dining / family room with bi-fold doors opening to the garden, utility room and downstairs cloakroom. To the first floor are three good sized bedrooms and a family bathroom. To the rear of the property is a large garden laid mainly to lawn with patio terrace with BBQ area and a stylish detached home office situated to the far end of the garden, ideal for buyers who work from home. To the front is a driveway providing off street parking. An internal viewing is highly recommended.