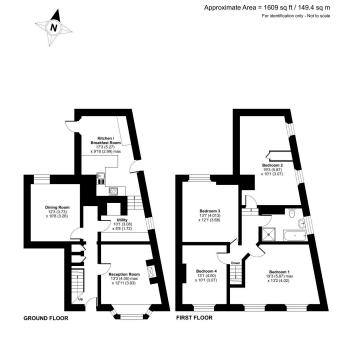

**Commercial Street, Gunnislake, PL18** 

Floor plan produced in accordance with RICS Property Measurement Standards incorporati International Property Measurement Standards (IPMS2 Residential), © nichecom 2025, Produced for Ben Estates TA Ben Langton Powerd By exp. REF: 1248733