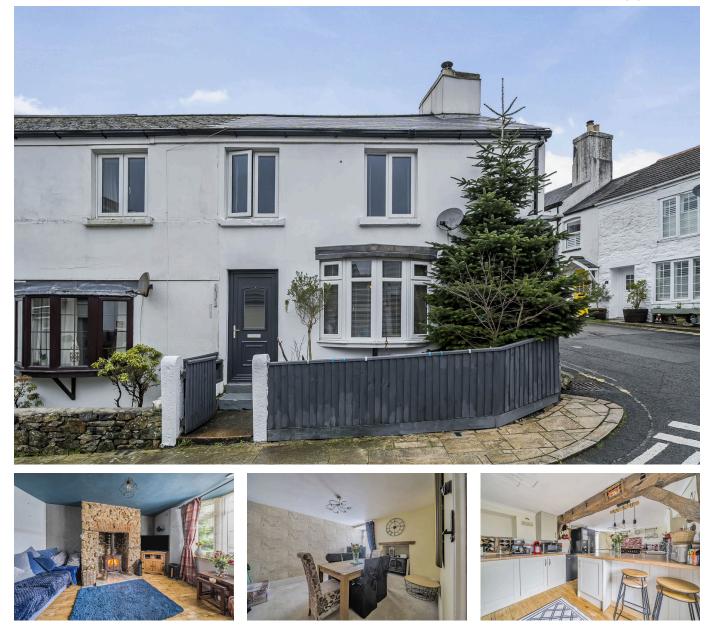

## Commercial Street, Gunnislake, PL18

Guide Price £250,000

🍋 4 🚰 1 🚘 2

A four-bedroom, end of terrace cottage offering an abundance of charm and character features throughout. The property is very spacious and provides comfortable and practical accommodation for both entertaining and family life.

Situated within the village of Gunnislake and just moments away from the neighbouring villages of St. Anns Chapel and Drakewalls. Amenities within the village include a convenience store, post office, doctors surgery, primary school, pubs and a train station with regular trains to and from Plymouth. The area provides some idyllic countryside walks with Cotehele Estate and House, Kit Hill and the River Tamar all nearby.

## **Key Features**

- TO ARRANGE A VIEWING PLEASE QUOTE BL0650
- Four Double Bedrooms
- Reception Room With Wood Burning Stove
- Dining Room
- West Facing Courtyard Garden

- End Of Terrace Cottage
- Spacious Accomodation
- Modern Kitchen & Utility Room
- Village Centre Location
- Freehold