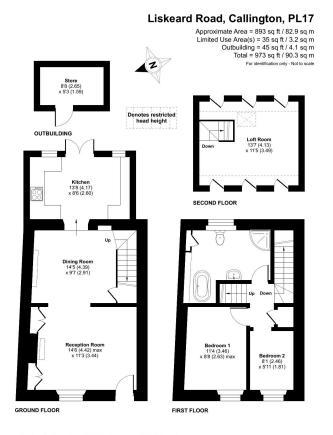

Floor plan produced in accordance with RICS Property Measurement Standards incorporating International Property Measurement Standards (IPMS2 Residential). @ horhecom 2025. Produced for Ben Estates TA Ben Langton Powered By exp. REF: 1251328