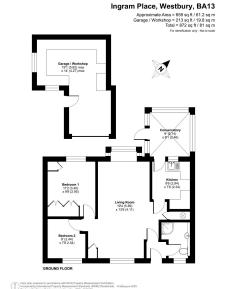

## Ingram Place, Westbury BA13 3TN

Guide Price £255,000

**2 1 2** 2

- 2 Bedroom Semi Detached Bungalow with Single Garage
- "B" Energy Performance Rating, keep your utility bills low
- Single Garage with workshop space
- Fitted Wardrobes and Drawers to Main Bedroom
- Train Station nearby with great commuter links to major cities and towns

- Income generating Solar Panels with Feed in Tariff
- Conservatory providing additional living space
- Low Maintenance Front & Rear Gardens with established shrubs
- Located within walking distance to Local Amenities
- Offered chain free

QUOTE REF: EB0191 This two bedroom Bungalow is not only a cosy and charming home that offers both style and comfort, but with the benefit of Solar Panels with a Feed in Tariff it also generates you an income! Ingram Place, Westbury is a quiet cul-de-sac and less than a five minutes drive and approximately a 15 minute walk to the town centre. Making a great starter home or place to downsize or sideways move; whatever your plans you'll be happy to call it home.