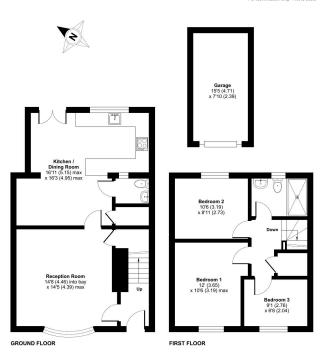

## Delaware Court, Gunnislake, PL18

Approximate Area = 963 sq ft / 89.4 sq m
Garage = 121 sq ft / 11.2 sq m
Total = 1084 sq ft / 100.6 sq m
For identification only - Not to scale

Floor plan produced in accordance with RICS Property Measurement Standards incorporating international Property Measurement Standards (IPMSZ Residential). @n/checom 2025. Produced for Ben Estates TA Ben Langton Powered By