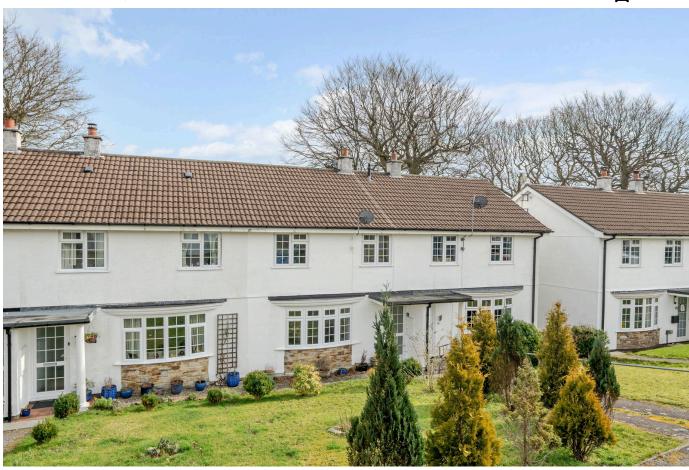

## Delaware Court, Drakewalls, Gunnislake, PL18

Guide Price £250,000

A wonderful opportunity to purchase a three-bedroom extended terraced home within an exclusive courtyard development. The property benefits from an allocated parking space, single garage and no onward chain.

## **Key Features**

- TO ARRANGE A VIEWING PLEASE QUOTE BL0650
- · No Onward Chain
- · Extended Kitchen/Diner
- Allocated Parking Space
- Exclusive Courtyard Development

- · Three Bedrooms
- · Front & Rear Gardens
- Garage
- Modern Shower Room & Downstairs W/C
- Freehold