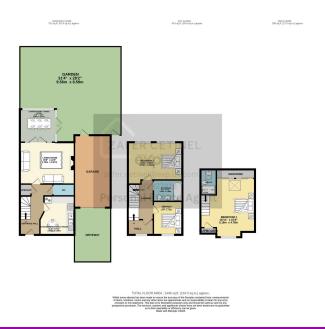

## Cobblestone Way, Cheltenham, GL51 8PW

Guide Price £490,000

Welcome to this beautiful family home, built in 2018 by award-winning Taylor Wimpey and still under a three-year NHBC warranty. Ideally located in Christchurch, you're just a short walk from the town center and less than half a mile from Cheltenham Spa train station. Spread over three floors, the home features a welcoming entrance hall, a bright kitchen/breakfast room, and a spacious lounge with a bespoke fireplace leading to a new conservatory. The first floor includes two generous bedrooms and a family bathroom, while the top floor boasts a luxurious master suite with an en-suite. Outdoors, enjoy a charming front garden, a side driveway, and a larger-than-average garage, plus a private rear garden. With excellent transport links to Gloucester and the M5, this is a modern home in a fantastic location.