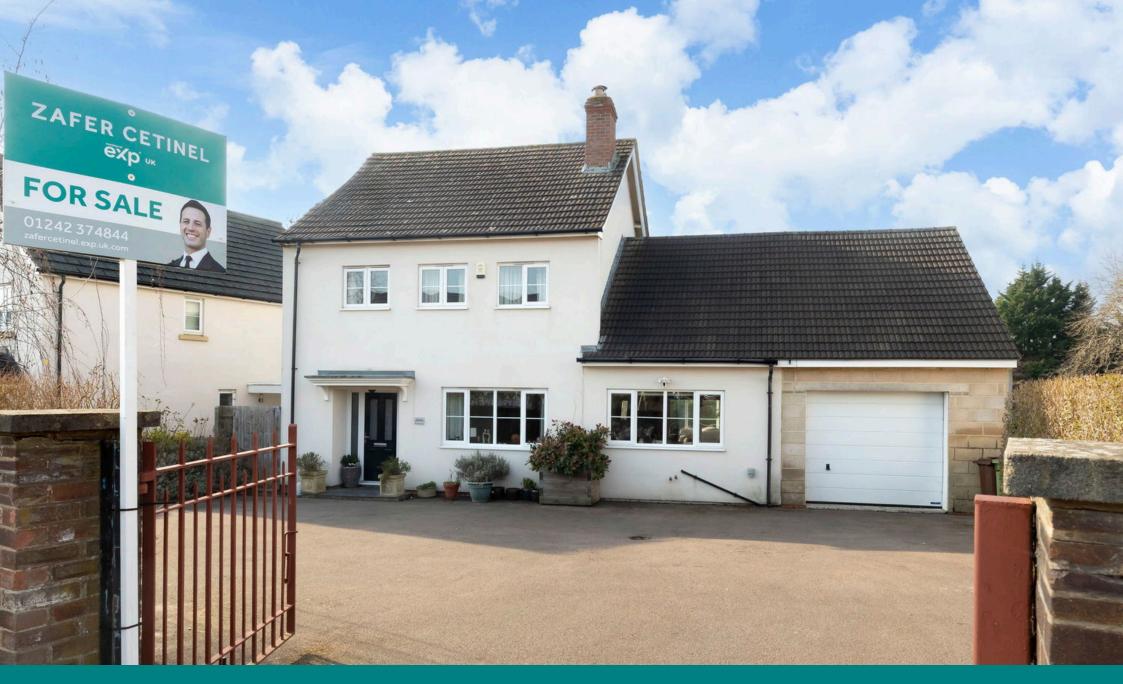

## Bouncers Lane, Cheltenham, GL52 5JW

Guide Price £535,000

**□** 3 **□** 2 **□** 3

 DETACHED HOUSE WITH THREE DOUBLE BEDROOMS

 GATED AMPLE PARKING FOR A LOT OF CARS

THREE RECEPTION ROOMS

LARGE KITCHEN / DINER

 PLENTY OF FUTURE POTENTIAL

 GREAT SCHOOL **CATCHMENT FOR ALL AGES** 

TWO BATHROOM

 SEPARATE UTILITY AND **DOWNSTAIRS TOILET** 

PLEASE QUOTE REF ZC 0364

This exceptional property, thoughtfully extended by the current owner, is now ready to welcome its next family. Situated in the prestigious Prestbury village on Bouncers Lane, this stunning residence offers a perfect blend of move-in readiness and significant potential for further development.

The home features gated parking accommodating multiple vehicles, including cars, campers, or vans, along with a spacious garage. Inside, you will find three generously sized double bedrooms, two well-appointed bathrooms, and three versatile reception rooms, providing ample space for both relaxation and entertaining. The property truly must be viewed to fully appreciate the expansive layout and the opportunities it presents.