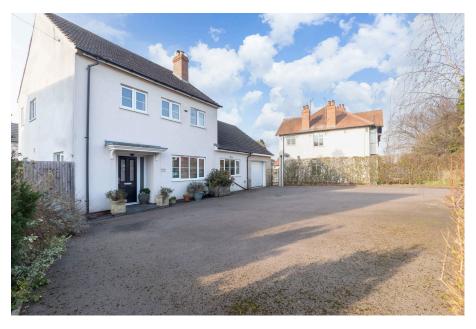

## Bouncers Lane, Cheltenham, GL52 5JW

Guide Price £535,000

**□** 3 **□** 2 **□** 3

 DETACHED HOUSE WITH THREE DOUBLE BEDROOMS

 GATED AMPLE PARKING FOR A LOT OF CARS

THREE RECEPTION ROOMS

LARGE KITCHEN / DINER

 PLENTY OF FUTURE POTENTIAL

 GREAT SCHOOL **CATCHMENT FOR ALL AGES** 

TWO BATHROOM

 SEPARATE UTILITY AND **DOWNSTAIRS TOILET** 

PLEASE QUOTE REF ZC 0364

This exceptional property, thoughtfully extended by the current owner, is now ready to welcome its next family. Situated in the prestigious Prestbury village on Bouncers Lane, this stunning residence offers a perfect blend of move-in readiness and significant potential for further development.

The home features gated parking accommodating multiple vehicles, including cars, campers, or vans, along with a spacious garage. Inside, you will find three generously sized double bedrooms, two well-appointed bathrooms, and three versatile reception rooms, providing ample space for both relaxation and entertaining. The property truly must be viewed to fully appreciate the expansive layout and the opportunities it presents.