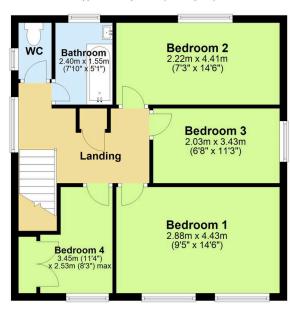

## 29 Trelawney Road

Guide Price £400,000

A beautifully presented four-bedroom detached property offering generous living space and scope for extension, subject to necessary planning consents. Ideally positioned in a peaceful setting adjacent to Coombe Woods, yet within easy walking distance of Saltash town centre. The ground floor features a welcoming entrance hall leading to a bright, spacious living room which flows seamlessly into a separate dining room, perfect for family gatherings and entertaining. The modern kitchen is well-appointed with contemporary fixtures and fittings. A convenient ground floor WC completes this level. Upstairs, you'll find four well-proportioned bedrooms, all benefiting from natural light.

## **Key Features**

- Freehold Council Tax Band D EPC TBC
- · Generously Sized, Modern Kitchen
- Separate Dining Room
- Family Bathroom & Separate WC
- Garage & Two Driveways

- Impressive 4 Bedroom Property
- · Bright & Airy Living Rooms
- · Downstairs WC
- Substantial Tiered Wrap Around Garden
- Quote BH0675 To Book Your Viewing

First Floor
Approx. 55.2 sq. metres (594.3 sq. feet)

Total area: approx. 110.4 sq. metres (1188.2 sq. feet)