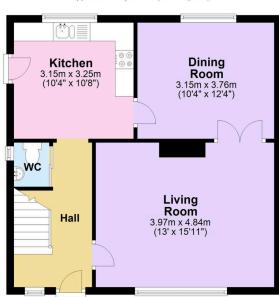

## 29 Trelawney Road

Guide Price £400,000

A beautifully presented four-bedroom detached property offering generous living space and scope for extension, subject to necessary planning consents. Ideally positioned in a peaceful setting adjacent to Coombe Woods, yet within easy walking distance of Saltash town centre. The ground floor features a welcoming entrance hall leading to a bright, spacious living room which flows seamlessly into a separate dining room, perfect for family gatherings and entertaining. The modern kitchen is well-appointed with contemporary fixtures and fittings. A convenient ground floor WC completes this level. Upstairs, you'll find four well-proportioned bedrooms, all benefiting from natural light.

## **Key Features**

- Freehold Council Tax Band D EPC TBC
- · Generously Sized, Modern Kitchen
- Separate Dining Room
- Family Bathroom & Separate WC
- Garage & Two Driveways

- Impressive 4 Bedroom Property
- · Bright & Airy Living Rooms
- · Downstairs WC
- Substantial Tiered Wrap Around Garden
- Quote BH0675 To Book Your Viewing

First Floor
Approx. 55.2 sq. metres (594.3 sq. feet)

Total area: approx. 110.4 sq. metres (1188.2 sq. feet)