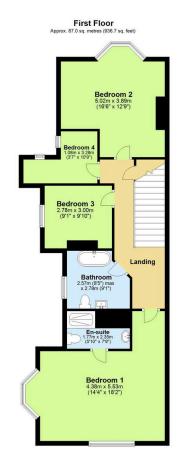

## 3 Higher Port View,

Guide Price £550.000

Occupying an enviable position on Higher Port View, Saltash's most prestigious address, this magnificent semi-detached Victorian residence seamlessly blends period grandeur with contemporary living. The heart of this home is the stunning kitchen/diner, where traditional craftsmanship meets modern functionality. This expansive space provides the perfect setting for both family meals and entertaining, with ample room for a dining table and social seating area. Two elegant reception rooms showcase the property's period credentials, each boasting magnificent bay windows that frame views of the surrounding area. The rooms are anchored by original feature fireplaces and benefit from exceptional natural light throughout the day. A versatile downstairs study offers a peaceful work-from-home space.

## **Key Features**

- Freehold Council Tax Band F EPC TBC
- · Generously Sized, Stylish Kitchen / Diner
- · Bright & Airy Conservatory
- Family Bathroom & En-Suite Shower Room
- · No Onward Chain

- Stunning 4 Bedroom Period Property
- Two Gorgeous Reception Rooms With Bay Windows & Feature Fireplaces
- · Downstairs Study
- Double Garage & On Road Parking
- Quote BH0675 To Book Your Viewing

Total area: approx. 205.8 sq. metres (2215.7 sq. feet)