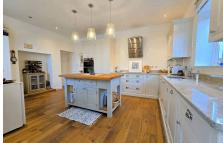

## 3 Higher Port View,

Guide Price £550.000

Occupying an enviable position on Higher Port View, Saltash's most prestigious address, this magnificent semi-detached Victorian residence seamlessly blends period grandeur with contemporary living. The heart of this home is the stunning kitchen/diner, where traditional craftsmanship meets modern functionality. This expansive space provides the perfect setting for both family meals and entertaining, with ample room for a dining table and social seating area. Two elegant reception rooms showcase the property's period credentials, each boasting magnificent bay windows that frame views of the surrounding area. The rooms are anchored by original feature fireplaces and benefit from exceptional natural light throughout the day. A versatile downstairs study offers a peaceful work-from-home space.

## **Key Features**

- Freehold Council Tax Band F EPC TBC
- · Generously Sized, Stylish Kitchen / Diner
- · Bright & Airy Conservatory
- Family Bathroom & En-Suite Shower Room
- · No Onward Chain

- Stunning 4 Bedroom Period Property
- Two Gorgeous Reception Rooms With Bay Windows & Feature Fireplaces
- · Downstairs Study
- Double Garage & On Road Parking
- Quote BH0675 To Book Your Viewing