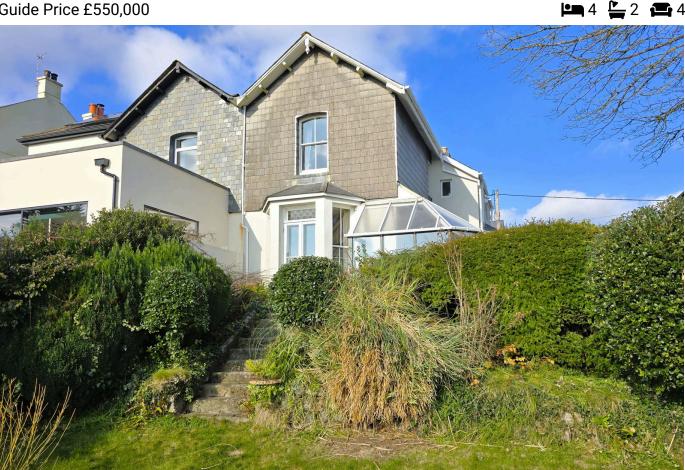

## 3 Higher Port View,

Guide Price £550.000

Occupying an enviable position on Higher Port View, Saltash's most prestigious address, this magnificent semi-detached Victorian residence seamlessly blends period grandeur with contemporary living. The heart of this home is the stunning kitchen/diner, where traditional craftsmanship meets modern functionality. This expansive space provides the perfect setting for both family meals and entertaining, with ample room for a dining table and social seating area. Two elegant reception rooms showcase the property's period credentials, each boasting magnificent bay windows that frame views of the surrounding area. The rooms are anchored by original feature fireplaces and benefit from exceptional natural light throughout the day. A versatile downstairs study offers a peaceful work-from-home space.

## **Key Features**

- Freehold Council Tax Band F EPC TBC
- · Generously Sized, Stylish Kitchen / Diner
- · Bright & Airy Conservatory
- Family Bathroom & En-Suite Shower Room
- · No Onward Chain

- Stunning 4 Bedroom Period Property
- Two Gorgeous Reception Rooms With Bay Windows & Feature Fireplaces
- · Downstairs Study
- Double Garage & On Road Parking
- Quote BH0675 To Book Your Viewing