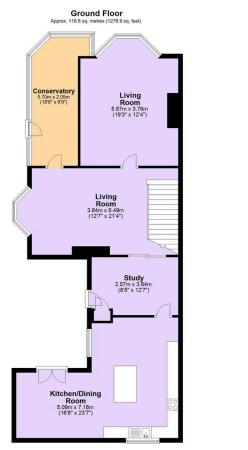

## 3 Higher Port View,

Guide Price £550.000

Occupying an enviable position on Higher Port View, Saltash's most prestigious address, this magnificent semi-detached Victorian residence seamlessly blends period grandeur with contemporary living. The heart of this home is the stunning kitchen/diner, where traditional craftsmanship meets modern functionality. This expansive space provides the perfect setting for both family meals and entertaining, with ample room for a dining table and social seating area. Two elegant reception rooms showcase the property's period credentials, each boasting magnificent bay windows that frame views of the surrounding area. The rooms are anchored by original feature fireplaces and benefit from exceptional natural light throughout the day. A versatile downstairs study offers a peaceful work-from-home space.

## **Key Features**

- Freehold Council Tax Band F EPC TBC
- · Generously Sized, Stylish Kitchen / Diner
- · Bright & Airy Conservatory
- Family Bathroom & En-Suite Shower Room
- · No Onward Chain

- Stunning 4 Bedroom Period Property
- Two Gorgeous Reception Rooms With Bay Windows & Feature Fireplaces
- · Downstairs Study
- Double Garage & On Road Parking
- Quote BH0675 To Book Your Viewing

Total area: approx. 205.8 sq. metres (2215.7 sq. feet)